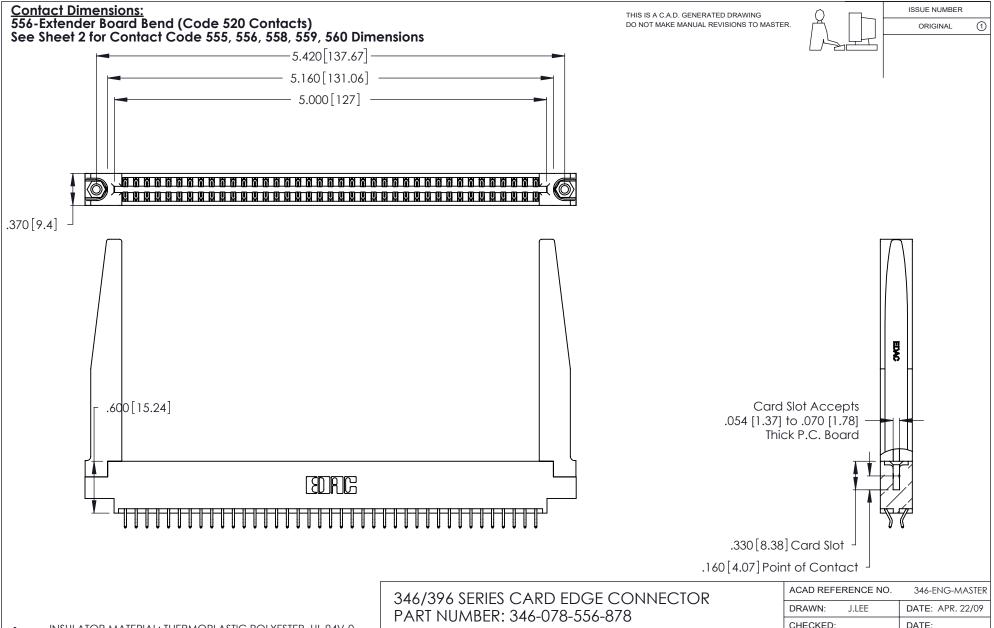

| ACAD REFERENCE NO. |       | 346-ENG-MASTER   |      |
|--------------------|-------|------------------|------|
| DRAWN: J           | .LEE  | DATE: APR. 22/09 |      |
| CHECKED:           |       | DATE:            |      |
| SCALE:             | N.T.S | SHEET            | OF 2 |
| DRAWING NUI        |       | ISSUE            |      |
| 346-ENG-MASTER     |       |                  | 1    |
|                    |       |                  |      |

THIS IS A C.A.D. GENERATED DRAWING DO NOT MAKE MANUAL REVISIONS TO MASTER.

ISSUE NUMBER

ORIGINAL

1

**Contact Code 555** 

Contact Code 556

**Contact Code 558** 

**Contact Code 559** 