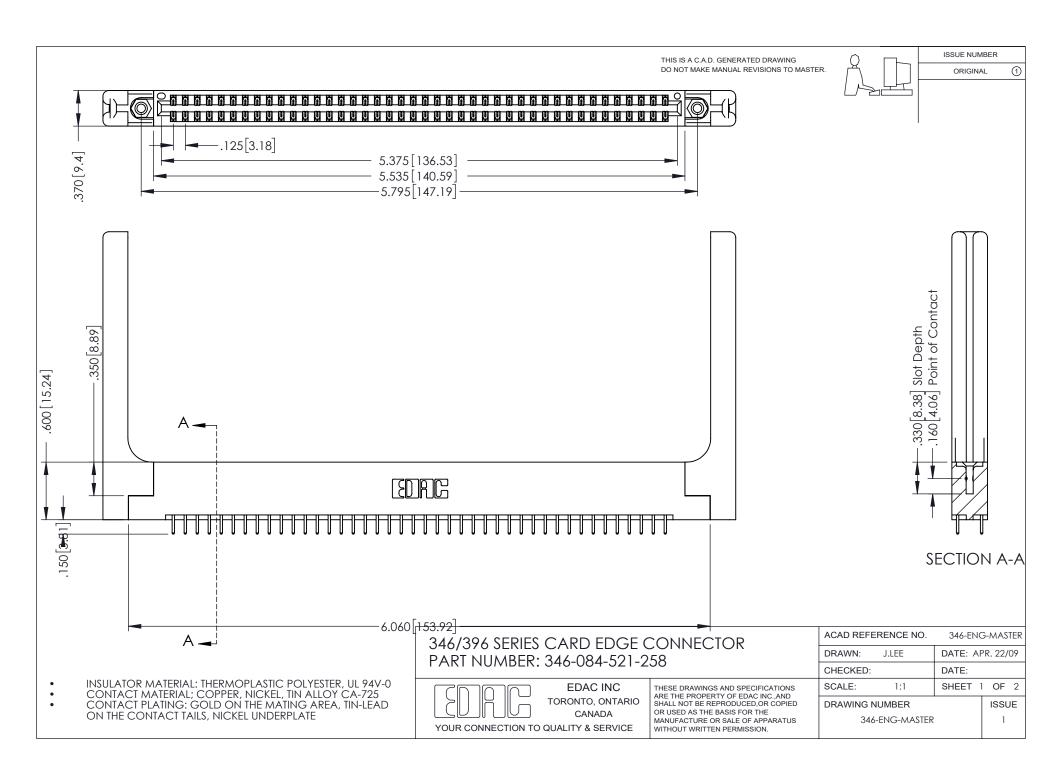

## **Contact Code 556**

INSULATOR MATERIAL: THERMOPLASTIC POLYESTER, UL 94V-0 CONTACT MATERIAL; COPPER, NICKEL, TIN ALLOY CA-725 CONTACT PLATING: GOLD ON THE MATING AREA, TIN-LEAD

ON THE CONTACT TAILS, NICKEL UNDERPLATE

## 346/396 SERIES CARD EDGE CONNECTOR CONTACT CODE 555,556,558,559,560 DIMENSIONS

YOUR CONNECTION TO QUALITY & SERVICE

**EDAC INC** TORONTO, ONTARIO CANADA

THESE DRAWINGS AND SPECIFICATIONS ARE THE PROPERTY OF EDAC INC.,AND SHALL NOT BE REPRODUCED, OR COPIED OR USED AS THE BASIS FOR THE MANUFACTURE OR SALE OF APPARATUS WITHOUT WRITTEN PERMISSION.