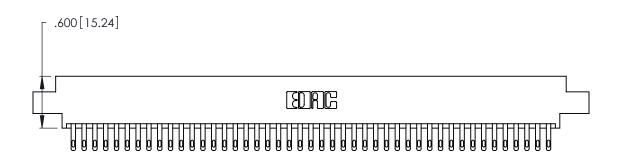

346/396 SERIES CARD EDGE CONNECTOR PART NUMBER: 346-090-500-802

**EDAC INC** TORONTO, ONTARIO CANADA

THESE DRAWINGS AND SPECIFICATIONS ARE THE PROPERTY OF EDAC INC.,AND SHALL NOT BE REPRODUCED, OR COPIED OR USED AS THE BASIS FOR THE MANUFACTURE OR SALE OF APPARATUS WITHOUT WRITTEN PERMISSION.

ISSUE NUMBER

ORIGINAL

(1)

- INSULATOR MATERIAL: THERMOPLASTIC POLYESTER, UL 94V-0 CONTACT MATERIAL; COPPER, NICKEL, TIN ALLOY CA-725
- CONTACT PLATING: GOLD ON THE MATING AREA, TIN-LEAD ON THE CONTACT TAILS, NICKEL UNDERPLATE