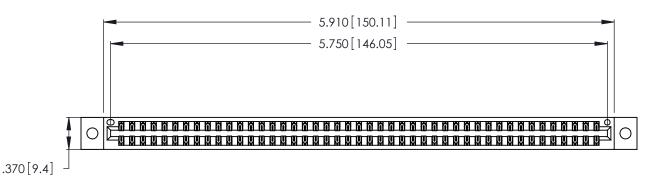

346/396 SERIES CARD EDGE CONNECTOR PART NUMBER: 346-090-500-802

**EDAC INC** TORONTO, ONTARIO CANADA

THESE DRAWINGS AND SPECIFICATIONS ARE THE PROPERTY OF EDAC INC.,AND SHALL NOT BE REPRODUCED, OR COPIED OR USED AS THE BASIS FOR THE MANUFACTURE OR SALE OF APPARATUS WITHOUT WRITTEN PERMISSION.

Contact Dimensions: 500-Wire Hole .050x.025 (1.27x0.64) - Tail LG. =.260 (6.60) .125 (3.18) Contact Spacing x .250 (6.35) Row Spacing

THIS IS A C.A.D. GENERATED DRAWING DO NOT MAKE MANUAL REVISIONS TO MASTER.