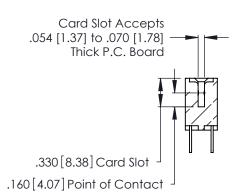

346/396 SERIES CARD EDGE CONNECTOR CONTACT CODE 555,556,558,559,560 DIMENSIONS

YOUR CONNECTION TO QUALITY & SERVICE

**EDAC INC** TORONTO, ONTARIO CANADA

THESE DRAWINGS AND SPECIFICATIONS ARE THE PROPERTY OF EDAC INC.,AND SHALL NOT BE REPRODUCED, OR COPIED OR USED AS THE BASIS FOR THE MANUFACTURE OR SALE OF APPARATUS WITHOUT WRITTEN PERMISSION.

Contact Code 560

INSULATOR MATERIAL: THERMOPLASTIC POLYESTER, UL 94V-0 CONTACT MATERIAL; COPPER, NICKEL, TIN ALLOY CA-725 CONTACT PLATING: GOLD ON THE MATING AREA, TIN-LEAD

ON THE CONTACT TAILS, NICKEL UNDERPLATE