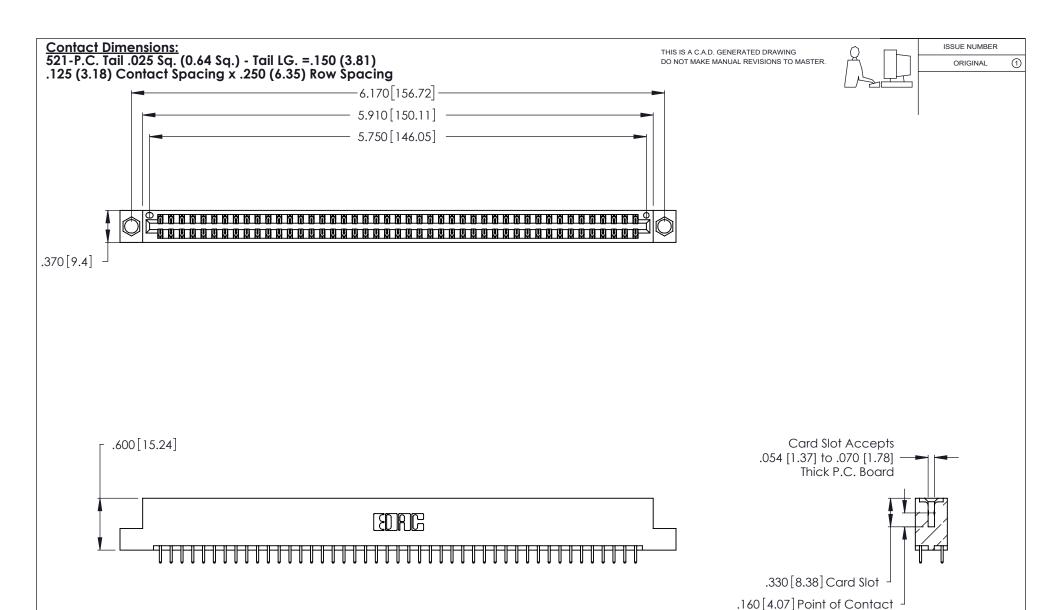

INSULATOR MATERIAL: THERMOPLASTIC POLYESTER, UL 94V-0 CONTACT MATERIAL; COPPER, NICKEL, TIN ALLOY CA-725

CONTACT PLATING: GOLD ON THE MATING AREA, TIN-LEAD ON THE CONTACT TAILS, NICKEL UNDERPLATE

| 346/396 SERIES CARD EDGE CONNECTOR |
|------------------------------------|
| PART NUMBER: 346-090-521-204       |

346-ENG-MASTER

THIS IS A C.A.D. GENERATED DRAWING DO NOT MAKE MANUAL REVISIONS TO MASTER.

ISSUE NUMBER

ORIGINAL

1

**Contact Code 555** 

Contact Code 556

**Contact Code 558** 

**Contact Code 559** 

Contact Code 560

INSULATOR MATERIAL: THERMOPLASTIC POLYESTER, UL 94V-0 CONTACT MATERIAL; COPPER, NICKEL, TIN ALLOY CA-725 CONTACT PLATING: GOLD ON THE MATING AREA, TIN-LEAD

ON THE CONTACT TAILS, NICKEL UNDERPLATE

346/396 SERIES CARD EDGE CONNECTOR CONTACT CODE 555,556,558,559,560 DIMENSIONS

YOUR CONNECTION TO QUALITY & SERVICE

**EDAC INC** TORONTO, ONTARIO CANADA

THESE DRAWINGS AND SPECIFICATIONS ARE THE PROPERTY OF EDAC INC.,AND SHALL NOT BE REPRODUCED, OR COPIED OR USED AS THE BASIS FOR THE MANUFACTURE OR SALE OF APPARATUS WITHOUT WRITTEN PERMISSION.