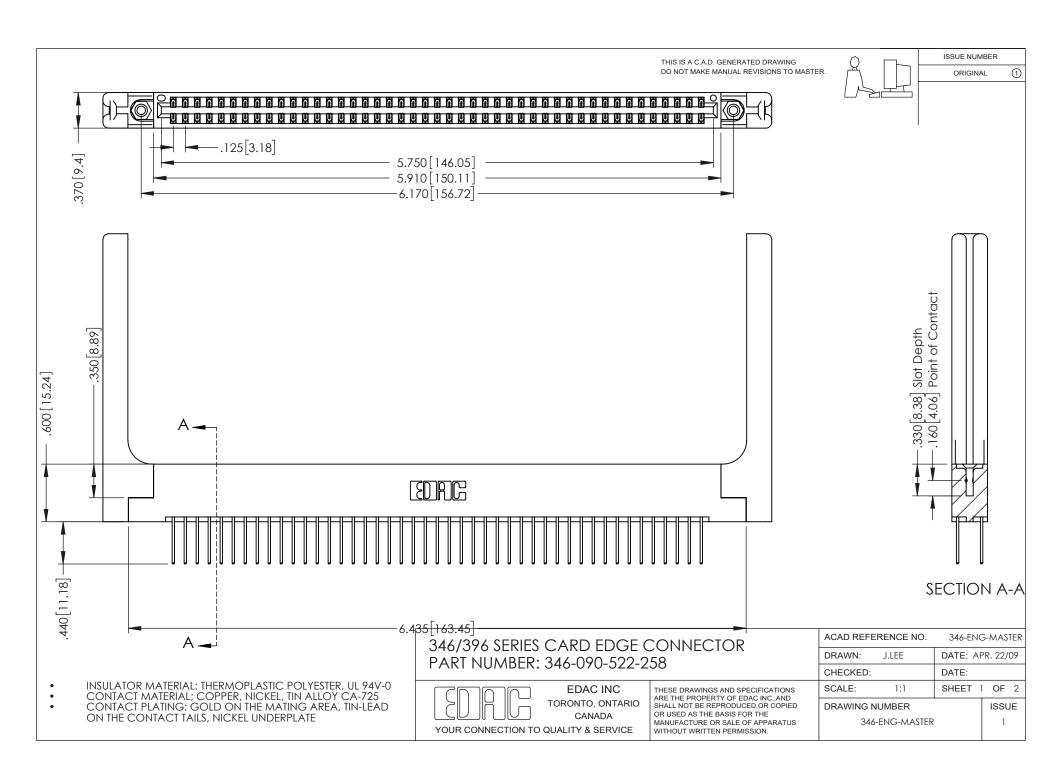

## **Contact Code 556**

INSULATOR MATERIAL: THERMOPLASTIC POLYESTER, UL 94V-0 CONTACT MATERIAL; COPPER, NICKEL, TIN ALLOY CA-725 CONTACT PLATING: GOLD ON THE MATING AREA, TIN-LEAD

ON THE CONTACT TAILS, NICKEL UNDERPLATE

## 346/396 SERIES CARD EDGE CONNECTOR CONTACT CODE 555,556,558,559,560 DIMENSIONS

YOUR CONNECTION TO QUALITY & SERVICE

**EDAC INC** TORONTO, ONTARIO CANADA

THESE DRAWINGS AND SPECIFICATIONS ARE THE PROPERTY OF EDAC INC.,AND SHALL NOT BE REPRODUCED, OR COPIED OR USED AS THE BASIS FOR THE MANUFACTURE OR SALE OF APPARATUS WITHOUT WRITTEN PERMISSION.