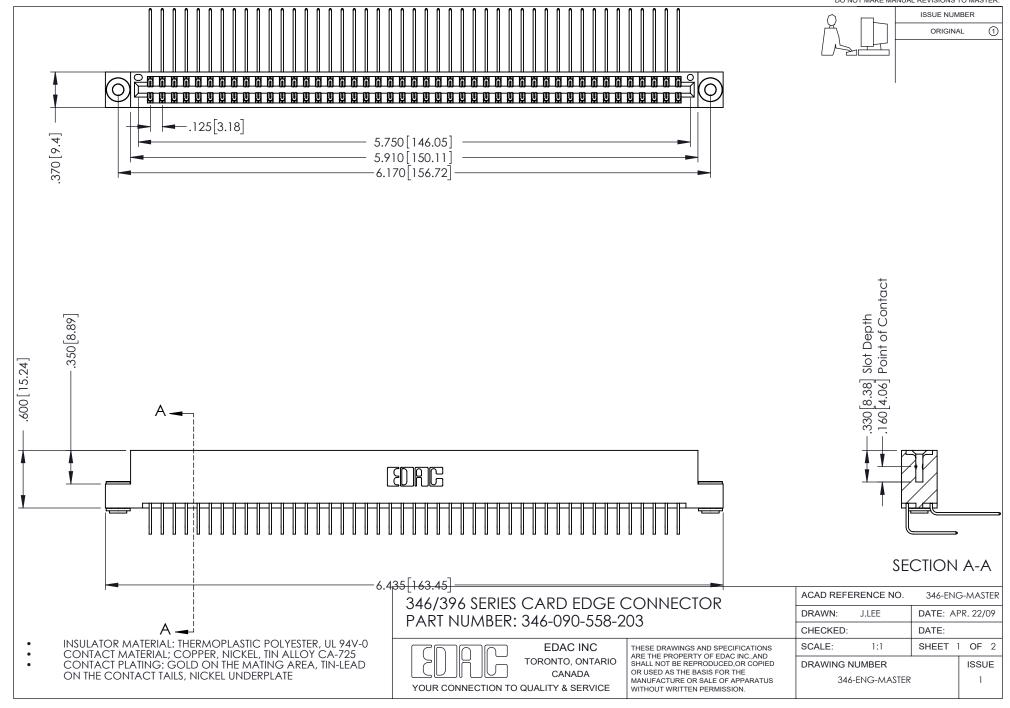

## **Contact Code 556**

INSULATOR MATERIAL: THERMOPLASTIC POLYESTER, UL 94V-0 CONTACT MATERIAL; COPPER, NICKEL, TIN ALLOY CA-725 CONTACT PLATING: GOLD ON THE MATING AREA, TIN-LEAD

ON THE CONTACT TAILS, NICKEL UNDERPLATE

## 346/396 SERIES CARD EDGE CONNECTOR CONTACT CODE 555,556,558,559,560 DIMENSIONS

YOUR CONNECTION TO QUALITY & SERVICE

**EDAC INC** TORONTO, ONTARIO CANADA

THESE DRAWINGS AND SPECIFICATIONS ARE THE PROPERTY OF EDAC INC.,AND SHALL NOT BE REPRODUCED, OR COPIED OR USED AS THE BASIS FOR THE MANUFACTURE OR SALE OF APPARATUS WITHOUT WRITTEN PERMISSION.