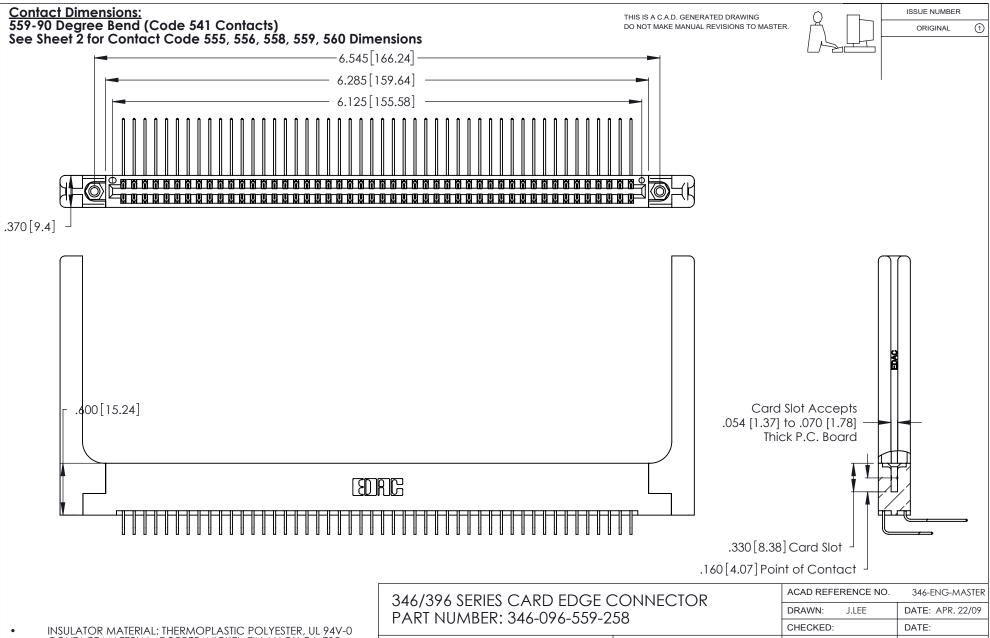

INSULATOR MATERIAL: THERMOPLASTIC POLYESTER, UL 94V-0 CONTACT MATERIAL; COPPER, NICKEL, TIN\_ALLOY CA-725

CONTACT PLATING: GOLD ON THE MATING AREA, TIN-LEAD ON THE CONTACT TAILS, NICKEL UNDERPLATE

YOUR CONNECTION TO QUALITY & SERVICE

**EDAC INC** TORONTO, ONTARIO CANADA

THESE DRAWINGS AND SPECIFICATIONS ARE THE PROPERTY OF EDAC INC., AND SHALL NOT BE REPRODUCED, OR COPIED OR USED AS THE BASIS FOR THE MANUFACTURE OR SALE OF APPARATUS WITHOUT WRITTEN PERMISSION.