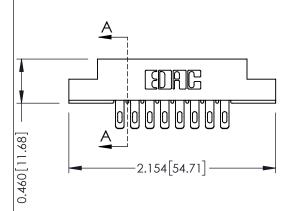

## **Mounting Option**

08-#4-40 Unified Threaded Inserts

## **Contact Detail**

555-Extender Board Bend (Code 500 Contacts) .156 [3.96] Contact Spacing x .140 [3.56] Row Spacing







**See Accompanying Page for: Mounting Options** 

| 305 / 315 / 355 Card Edge Connector |
|-------------------------------------|
| Part Number: 355-016-555-208        |

YOUR CONNECTION TO QUALITY & SERVICE

| ACAD REFERENCE NO. 305 ENG MASIER |                   |
|-----------------------------------|-------------------|
| DRAWN: J.LEE                      | DATE: SEPT. 21/09 |
| CHECKED:                          | DATE:             |
| SCALE: NTS                        | SHEET 1 OF 2      |
| DRAWING NUMBER                    | ISSUE             |
| 305 Assembly                      | 1                 |

0.295[7.49] Card Slot SECTION A-A 0.090[2.29] Point of Contact