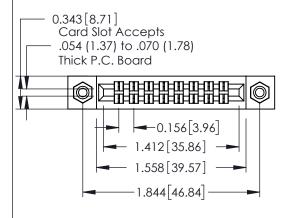

## **Contact Detail**

555-Extender Board Bend (Code 500 Contacts) .156 [3.96] Contact Spacing x .140 [3.56] Row Spacing

**See Accompanying Page for: Mounting Options** 

| 305 / 315 / 355 Card Edge Connector |
|-------------------------------------|
| Part Number: 355-016-555-208        |