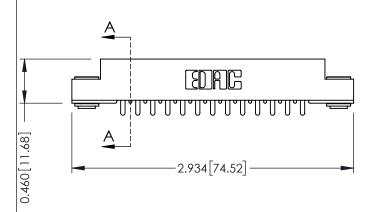

**Mounting Option** 

**Contact Detail** 

03-.116 (2.95) I.D. Floating Eyelets

521-P.C. Tail .037x.013(0.94x0.33) - Tail LG.=.125(3.18) .156 [3.96] Contact Spacing x .140 [3.56] Row Spacing

**See Accompanying Page for: Mounting Options** 