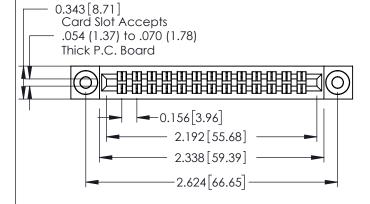

**Mounting Option** 

**Contact Detail** 

03-.116 (2.95) I.D. Floating Eyelets

521-P.C. Tail .037x.013(0.94x0.33) - Tail LG.=.125(3.18) .156 [3.96] Contact Spacing x .140 [3.56] Row Spacing

**See Accompanying Page for: Mounting Options** 

0.295[7.49] Card Slot 0.090 [2.29] Point of Contact