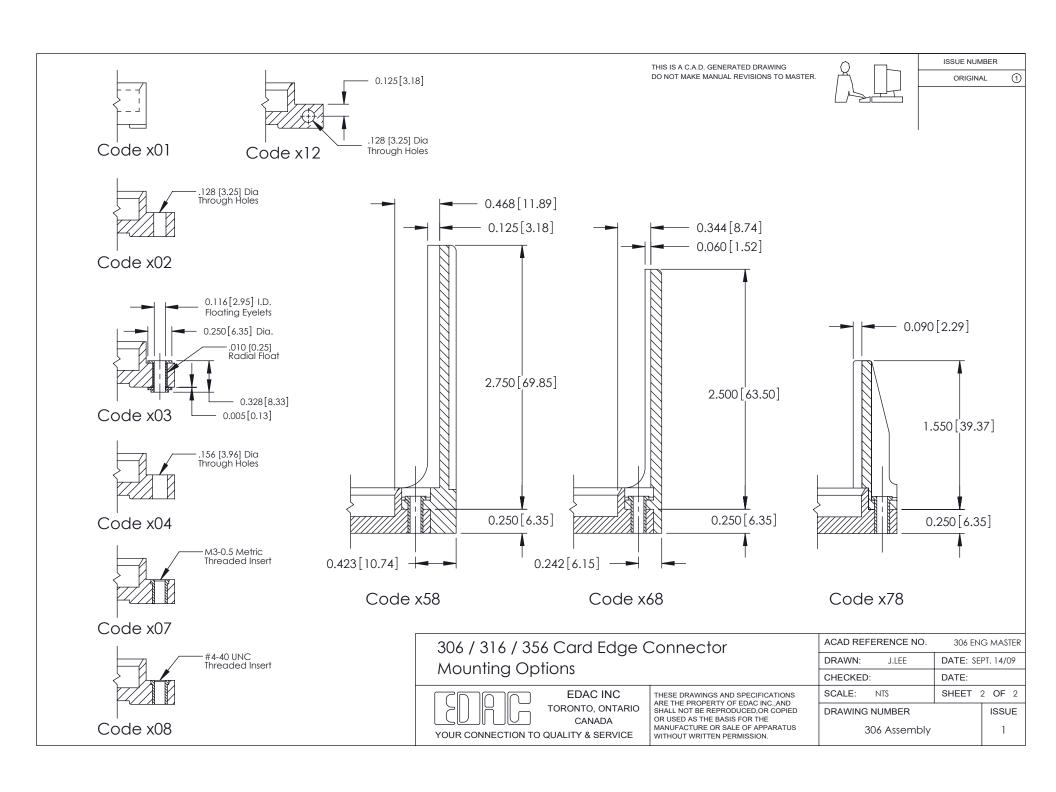

ISSUE NUMBER

ORIGINAL

**See Accompanying Pages for: Mounting Options** 

306 / 316 / 356 Card Edge Connector Part Number: 356-042-400-101

YOUR CONNECTION TO QUALITY & SERVICE

**EDAC INC** TORONTO, ONTARIO CANADA

THESE DRAWINGS AND SPECIFICATIONS ARE THE PROPERTY OF EDAC INC., AND SHALL NOT BE REPRODUCED, OR COPIED OR USED AS THE BASIS FOR THE MANUFACTURE OR SALE OF APPARATUS WITHOUT WRITTEN PERMISSION.

| ACAD REFERENCE NO. | 306 ENG MASTER    |
|--------------------|-------------------|
| DRAWN: J.LEE       | DATE: SEPT. 14/09 |
| CHECKED:           | DATE:             |
| SCALE: NTS         | SHEET 1 OF 2      |
| DRAWING NUMBER     | ISSUE             |
| 306 Assembly       | 1                 |