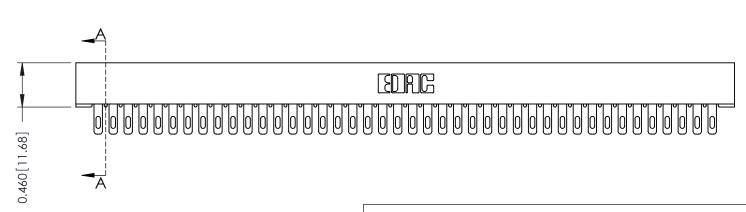

**Mounting Option Contact Detail** THIS IS A C.A.D. GENERATED DRAWING 101-No Mounting Lugs 400-Wire Hole .087x.015(2.21x0.38) - Tail LG.=.282(7.16) DO NOT MAKE MANUAL REVISIONS TO MASTER. .156 [3.96] Contact Spacing with Single Centreline Row - 0.500 [12.70] Card Slot Accepts .054 (1.37) to .070 (1.78) Thick P.C. Board 0.156 3.96 6.716[170.59] -- 6.862[174.29] -