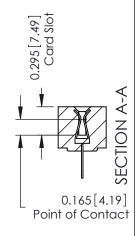

**Mounting Option Contact Detail** THIS IS A C.A.D. GENERATED DRAWING 101-No Mounting Lugs 400-Wire Hole .087x.015(2.21x0.38) - Tail LG.=.282(7.16) DO NOT MAKE MANUAL REVISIONS TO MASTER. .156 [3.96] Contact Spacing with Single Centreline Row - 0.500 [12.70] Card Slot Accepts .054 (1.37) to .070 (1.78) Thick P.C. Board 0.156 3.96 6.716[170.59] -- 6.862[174.29] -