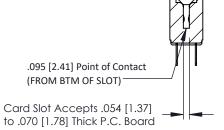

Mounting Option
.156 (3.96) Dia. Mounting Holes

**Contact Detail** 

PC Tail .046x.013(1.17x0.33) - Tail LG=.213(5.41) .156 [3.96] Contact Spacing x .200 [5.08] Row Spacing THIS IS A C.A.D. GENERATED DRAWING DO NOT MAKE MANUAL REVISIONS TO MAS

A

ORIGINAL





## **See Accompanying Pages for:**

- Contact Bend Details
- Mounting Options

## SECTION A-A



J.LEE

307 / 357 Card Edge Connector
Part Number: 357-016-520-204

EDAC INC
TORONTO, ONTARIO

ARE THE PROPERTY OF EDAC

YOUR CONNECTION TO QUALITY & SERVICE

THESE DRAWINGS AND SPECIFICATIONS
ARE THE PROPERTY OF EDAC INC.,AND
SHALL NOT BE REPRODUCED,OR COPIE
OR USED AS THE BASIS FOR THE
MANUFACTURE OR SALE OF APPARATUS
WITHOUT WRITTEN PERMISSION.

CHECKED: DATE:

SCALE: NTS SHEET 1 OF 3

DRAWING NUMBER ISSUE

307 Assembly 1

307 ENG MASTER

DATE: AUG. 11/09