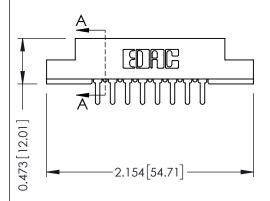

## SECTION A-A

J.LEE

307 / 357 Card Edge Connector
Part Number: 357-016-520-204

EDAC INC
TORONTO, ONTARIO

ARE THE PROPERTY OF EDAC

YOUR CONNECTION TO QUALITY & SERVICE

THESE DRAWINGS AND SPECIFICATIONS
ARE THE PROPERTY OF EDAC INC.,AND
SHALL NOT BE REPRODUCED,OR COPIE
OR USED AS THE BASIS FOR THE
MANUFACTURE OR SALE OF APPARATUS
WITHOUT WRITTEN PERMISSION.