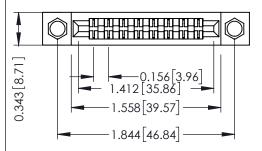

Mounting Option
.156 (3.96) Dia. Mounting Holes

**Contact Detail** 

PC Tail .046x.013(1.17x0.33) - Tail LG=.213(5.41) .156 [3.96] Contact Spacing x .200 [5.08] Row Spacing THIS IS A C.A.D. GENERATED DRAWING DO NOT MAKE MANUAL REVISIONS TO MAS