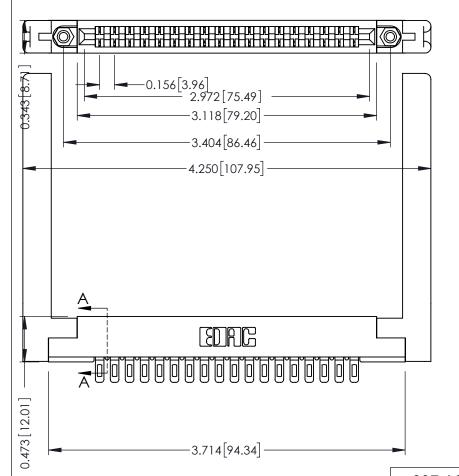

SECTION A-A

ORIGINAL

**See Accompanying Pages for:** 

**Mounting Options** 

**Contact Bend Details** 

.175 [4.45] Point of Contact (FROM BTM OF SLOT) Card Slot Accepts .054 [1.37]

to .070 [1.78] Thick P.C. Board

ACAD REFERENCE NO.

307 / 357 Card Edge Connector Part Number: 357-018-401-158

YOUR CONNECTION TO QUALITY & SERVICE

**EDAC INC** TORONTO, ONTARIO CANADA

THESE DRAWINGS AND SPECIFICATIONS ARE THE PROPERTY OF EDAC INC.,AND SHALL NOT BE REPRODUCED, OR COPIED OR USED AS THE BASIS FOR THE MANUFACTURE OR SALE OF APPARATUS WITHOUT WRITTEN PERMISSION.