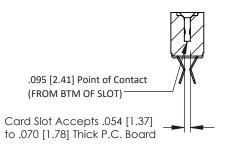

Mounting Option
.156 (3.96) Dia. Mounting Holes

**Contact Detail** 

Extender Board Bend (Code 500 Contacts)
.156 [3.96] Contact Spacing x .200 [5.08] Row Spacing

THIS IS A C.A.D. GENERATED DRAWING DO NOT MAKE MANUAL REVISIONS TO MASTE