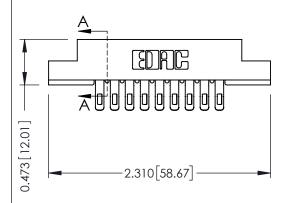

## **See Accompanying Pages for:**

- Contact Bend Details
- Mounting Options

SECTION A-A

307 ENG MASTER
DATE: AUG. 11/09

SHEET 1 OF 3

J.LEE

307 Assembly

NTS