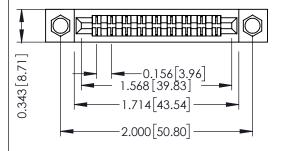

Mounting Option
.156 (3.96) Dia. Mounting Holes

**Contact Detail** 

Extender Board Bend (Code 500 Contacts)
.156 [3.96] Contact Spacing x .200 [5.08] Row Spacing

THIS IS A C.A.D. GENERATED DRAWING DO NOT MAKE MANUAL REVISIONS TO MASTE