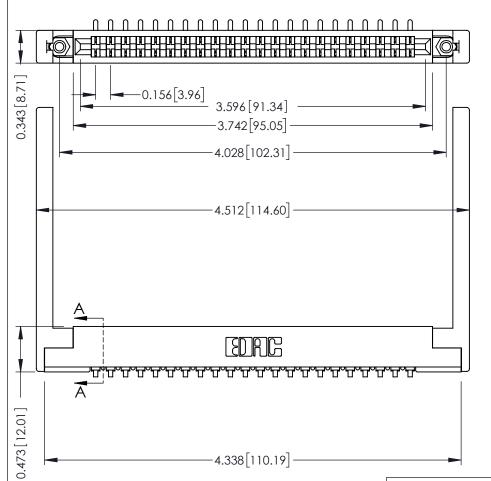

**Mounting Option** .344 (8.74) Offset Card Guides **Contact Detail** 

90 Degree Bend (Code 521 Contacts)

.156 [3.96] Contact Spacing x .200 [5.08] Row Spacing

SECTION A-A

.175 [4.45] Point of Contact (FROM BTM OF SLOT)

Card Slot Accepts .054 [1.37] to .070 [1.78] Thick P.C. Board

**See Accompanying Pages for:** 

- **Contact Bend Details**
- **Mounting Options**

307 / 357 Card Edge Connector Part Number: 357-022-553-168