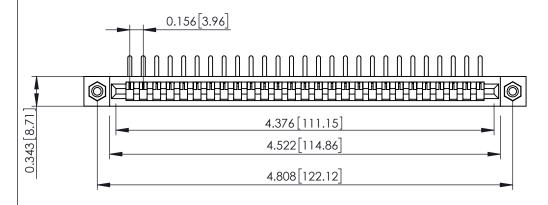

**Mounting Option** #4-40 Unified Threaded Inserts

**Contact Detail** 

90 Degree Bend (Code 527 Contacts)

.156 [3.96] Contact Spacing x .200 [5.08] Row Spacing

**SECTION A-A** 

.095 [2.41] Point of Contact (FROM BTM OF SLOT) Card Slot Accepts .054 [1.37] to .070 [1.78] Thick P.C. Board