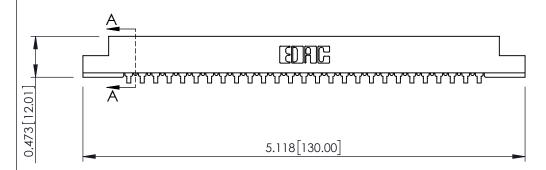

**Mounting Option** #4-40 Unified Threaded Inserts

**Contact Detail** 

90 Degree Bend (Code 527 Contacts)

.156 [3.96] Contact Spacing x .200 [5.08] Row Spacing

**SECTION A-A** 

.095 [2.41] Point of Contact (FROM BTM OF SLOT) Card Slot Accepts .054 [1.37] to .070 [1.78] Thick P.C. Board