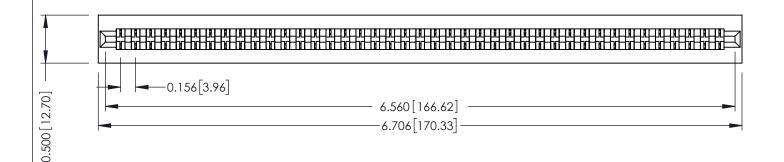

**Mounting Option** No Mounting Lugs **Contact Detail** 

PC Tail .046x.014(1.17x0.36) - Tail LG=.213(5.41) .156 [3.96] Contact Spacing x .200 [5.08] Row Spacing

THIS IS A C.A.D. GENERATED DRAWING DO NOT MAKE MANUAL REVISIONS TO MASTER.