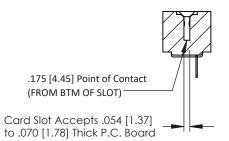

**Mounting Option** No Mounting Lugs **Contact Detail** 

PC Tail .046x.014(1.17x0.36) - Tail LG=.213(5.41) .156 [3.96] Contact Spacing x .200 [5.08] Row Spacing

THIS IS A C.A.D. GENERATED DRAWING DO NOT MAKE MANUAL REVISIONS TO MASTER.