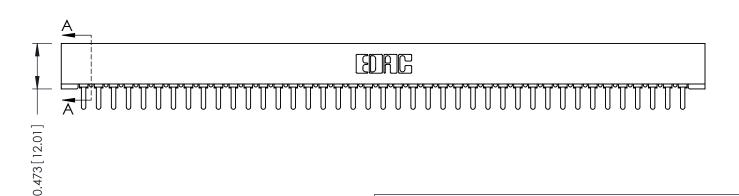

**Mounting Option** No Mounting Lugs **Contact Detail** 

PC Tail .046x.014(1.17x0.36) - Tail LG=.213(5.41) .156 [3.96] Contact Spacing x .200 [5.08] Row Spacing

THIS IS A C.A.D. GENERATED DRAWING DO NOT MAKE MANUAL REVISIONS TO MASTER.