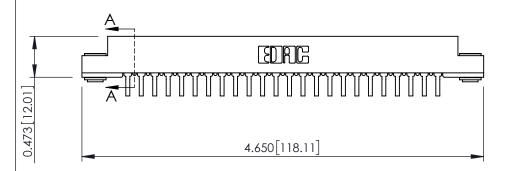

**Mounting Option** .116 (2.95) I.D. Floating Eyelets **Contact Detail** 

90 Degree Bend (Code 422 and 440 Contacts) .156 [3.96] Contact Spacing x .200 [5.08] Row Spacing

**SECTION A-A** 

.095 [2.41] Point of Contact (FROM BTM OF SLOT) Card Slot Accepts .054 [1.37] to .070 [1.78] Thick P.C. Board

**See Accompanying Pages for:** 

- **Contact Bend Details**
- **Mounting Options**

307 / 357 Card Edge Connector Part Number: 357-048-559-203

YOUR CONNECTION TO QUALITY & SERVICE

| ACAD REFERENCE NO. 307 ENG MASTER |                  |
|-----------------------------------|------------------|
| DRAWN: J.LEE                      | DATE: AUG. 11/09 |
| CHECKED:                          | DATE:            |
| SCALE: NTS                        | SHEET 1 OF 3     |
| DRAWING NUMBER                    | ISSUE            |