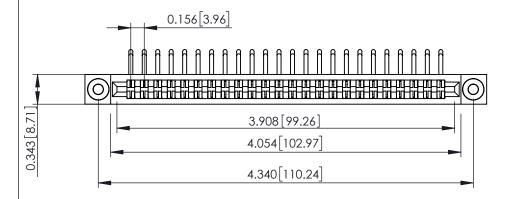

**Mounting Option** .116 (2.95) I.D. Floating Eyelets **Contact Detail** 

90 Degree Bend (Code 422 and 440 Contacts) .156 [3.96] Contact Spacing x .200 [5.08] Row Spacing

**SECTION A-A** 

.095 [2.41] Point of Contact (FROM BTM OF SLOT) Card Slot Accepts .054 [1.37] to .070 [1.78] Thick P.C. Board

**See Accompanying Pages for:** 

- **Contact Bend Details**
- **Mounting Options**

307 / 357 Card Edge Connector Part Number: 357-048-559-203

YOUR CONNECTION TO QUALITY & SERVICE

| ACAD REFERENCE NO. 307 ENG MASTER |                  |
|-----------------------------------|------------------|
| DRAWN: J.LEE                      | DATE: AUG. 11/09 |
| CHECKED:                          | DATE:            |
| SCALE: NTS                        | SHEET 1 OF 3     |
| DRAWING NUMBER                    | ISSUE            |