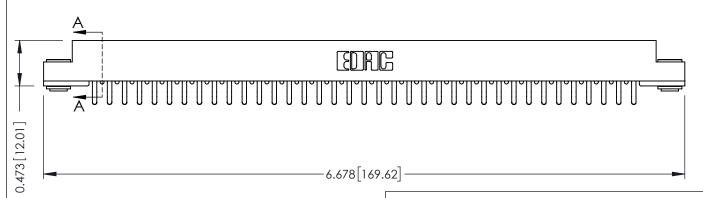

## **SECTION A-A**

**See Accompanying Pages for:** 

- **Contact Bend Details**
- **Mounting Options**

307 / 357 Card Edge Connector Part Number: 357-074-456-203

**EDAC INC** TORONTO, ONTARIO CANADA

THESE DRAWINGS AND SPECIFICATIONS ARE THE PROPERTY OF EDAC INC.,AND SHALL NOT BE REPRODUCED, OR COPIED OR USED AS THE BASIS FOR THE MANUFACTURE OR SALE OF APPARATUS WITHOUT WRITTEN PERMISSION.