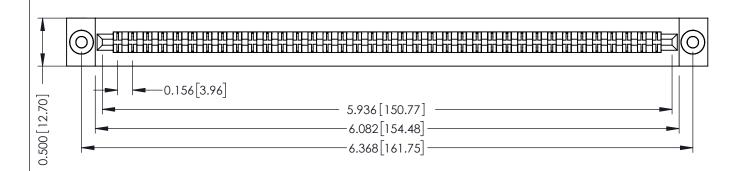

**Mounting Option** .116 (2.95) I.D. Floating Eyelets **Contact Detail** 

Extender Board Bend (Code 420 Contacts) .156 [3.96] Contact Spacing x .200 [5.08] Row Spacing

THIS IS A C.A.D. GENERATED DRAWING DO NOT MAKE MANUAL REVISIONS TO MASTER.