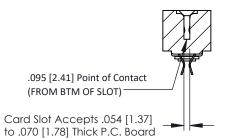

**Mounting Option** .116 (2.95) I.D. Floating Eyelets **Contact Detail** 

Extender Board Bend (Code 420 Contacts) .156 [3.96] Contact Spacing x .200 [5.08] Row Spacing

THIS IS A C.A.D. GENERATED DRAWING DO NOT MAKE MANUAL REVISIONS TO MASTER.