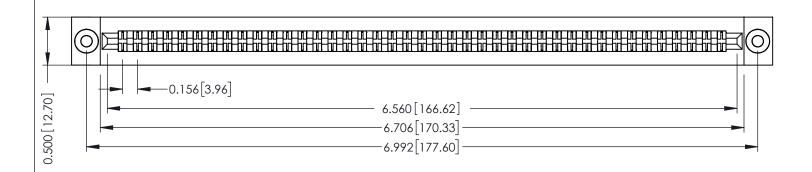

**Mounting Option** .116 (2.95) I.D. Floating Eyelets **Contact Detail** 

Wire Wrap .046x.013(1.17x0.33) - Tail LG=.520(13.21) .156 [3.96] Contact Spacing x .200 [5.08] Row Spacing