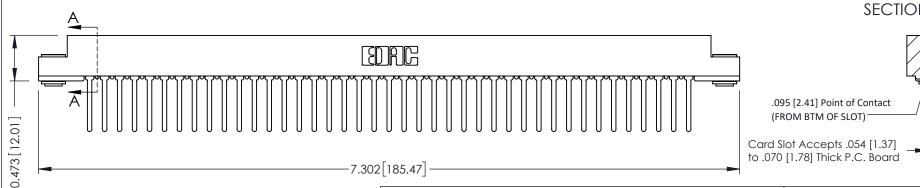

**Mounting Option** .116 (2.95) I.D. Floating Eyelets **Contact Detail** 

Wire Wrap .046x.013(1.17x0.33) - Tail LG=.520(13.21) .156 [3.96] Contact Spacing x .200 [5.08] Row Spacing







## **SECTION A-A**

## **See Accompanying Pages for:**

- **Contact Bend Details**
- **Mounting Options**

307 / 357 Card Edge Connector Part Number: 357-082-542-203

YOUR CONNECTION TO QUALITY & SERVICE

| ACAD REFERENCE NO. 307 ENG MASTER |                  |
|-----------------------------------|------------------|
| DRAWN: J.LEE                      | DATE: AUG. 11/09 |
| CHECKED:                          | DATE:            |
| SCALE: NTS                        | SHEET 1 OF 3     |
| DRAWING NUMBER                    | ISSUE            |

307 Assembly