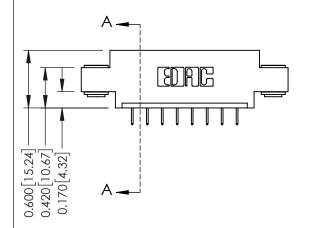

ISSUE NUMBER

ORIGINAL

1

| 337 / 387 Series Card Edge Connector<br>Contact Bend Detail           |                                                                                                                                                                                                   | ACAD REFERENCE NO. | 337 ENG MASTER   |               |
|-----------------------------------------------------------------------|---------------------------------------------------------------------------------------------------------------------------------------------------------------------------------------------------|--------------------|------------------|---------------|
|                                                                       |                                                                                                                                                                                                   | DRAWN: J.LEE       | DATE: OCT. 06/09 |               |
|                                                                       |                                                                                                                                                                                                   | CHECKED:           | DATE:            |               |
| EDAC INC TORONTO, ONTARIO CANADA YOUR CONNECTION TO QUALITY & SERVICE | THESE DRAWINGS AND SPECIFICATIONS ARE THE PROPERTY OF EDAC INC., AND SHALL NOT BE REPRODUCED, OR COPIED OR USED AS THE BASIS FOR THE MANUFACTURE OR SALE OF APPARATUS WITHOUT WRITTEN PERMISSION. | SCALE: NTS         | SHEET            | 2 <b>OF</b> 3 |
|                                                                       |                                                                                                                                                                                                   | DRAWING NUMBER     |                  | ISSUE         |
|                                                                       |                                                                                                                                                                                                   | 337 Assembly       |                  | 1             |