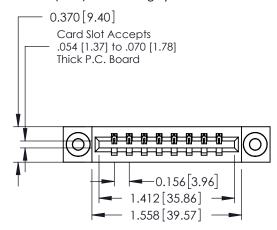

**Mounting Option** 

03-.116 (2.95) I.D. Floating Eyelets

**Contact Detail** 

524-P.C. Tail .018 Sq.(0.46 Sq.) - Tail LG=.175(4.45) .156 [3.96] Contact Spacing x .200 [5.08] Row Spacing

THIS IS A C.A.D. GENERATED DRAWING DO NOT MAKE MANUAL REVISIONS TO MASTER.

ISSUE NUMBER

ORIGINAL

1

**See Accompanying Pages for:** 

- **Contact Bend Details**
- **Mounting Options**

| 337 / 387 Series Card Edge Connector |
|--------------------------------------|
| Part Number: 387-008-524-603         |