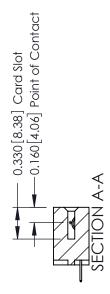

ISSUE NUMBER

ORIGINAL

1

| 337 / 387 Series Card Edge Connector<br>Contact Bend Detail           |                                                                                                                                                                                                   | ACAD REFERENCE NO. | 337 ENG MASTER   |               |
|-----------------------------------------------------------------------|---------------------------------------------------------------------------------------------------------------------------------------------------------------------------------------------------|--------------------|------------------|---------------|
|                                                                       |                                                                                                                                                                                                   | DRAWN: J.LEE       | DATE: OCT. 06/09 |               |
|                                                                       |                                                                                                                                                                                                   | CHECKED:           | DATE:            |               |
| EDAC INC TORONTO, ONTARIO CANADA YOUR CONNECTION TO QUALITY & SERVICE | THESE DRAWINGS AND SPECIFICATIONS ARE THE PROPERTY OF EDAC INC., AND SHALL NOT BE REPRODUCED, OR COPIED OR USED AS THE BASIS FOR THE MANUFACTURE OR SALE OF APPARATUS WITHOUT WRITTEN PERMISSION. | SCALE: NTS         | SHEET            | 2 <b>OF</b> 3 |
|                                                                       |                                                                                                                                                                                                   | DRAWING NUMBER     |                  | ISSUE         |
|                                                                       |                                                                                                                                                                                                   | 337 Assembly       |                  | 1             |