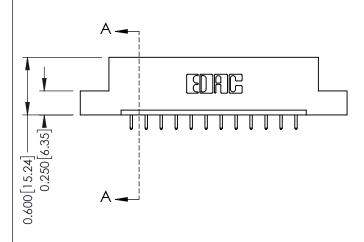

## 07-M3-0.5 Metric Threaded Inserts - 0.370[9.40] Card Slot Accepts .054 [1.37] to .070 [1.78] Thick P.C. Board -0.156[3.96] 2.036 [51.71] 2.182 [55.42]

**Contact Detail** 

**Mounting Option** 

THIS IS A C.A.D. GENERATED DRAWING 521-P.C. Tail .025 Sq.(0.64 Sq.) - Tail LG=.150(3.81) .156 [3.96] Contact Spacing x .200 [5.08] Row Spacing DO NOT MAKE MANUAL REVISIONS TO MASTER.

1 ORIGINAL

**See Accompanying Pages for:** 

- **Contact Bend Details**
- **Mounting Options**

| 337 / 387 Series Card Edge Connector |
|--------------------------------------|
| Part Number: 387-012-521-107         |