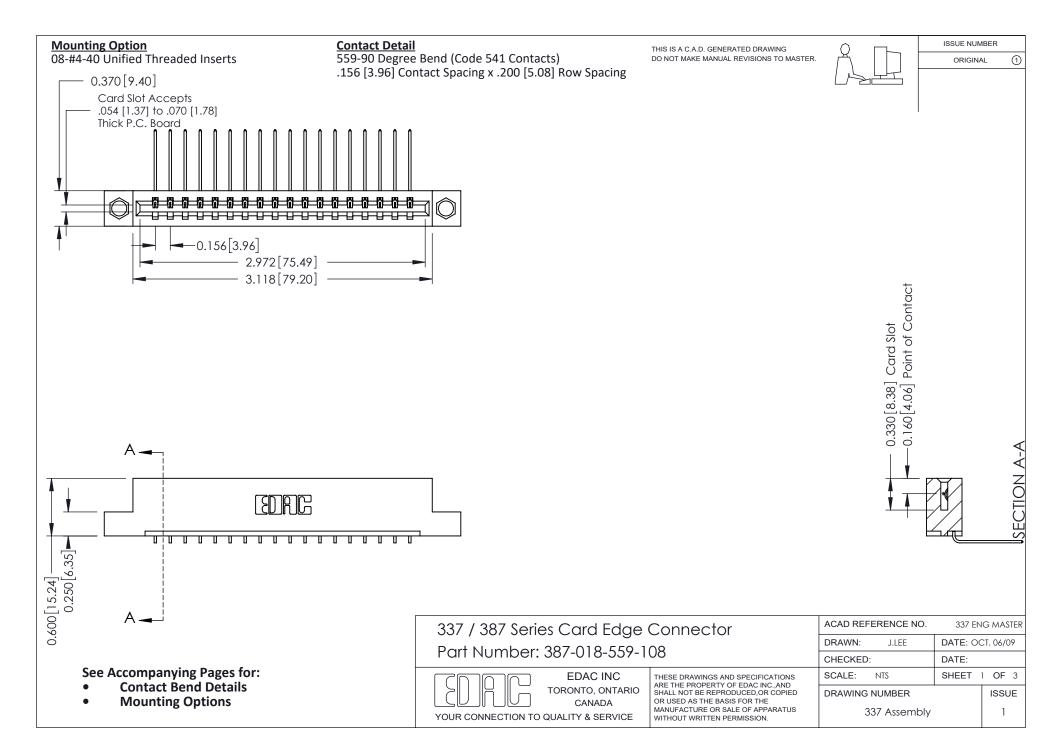

ISSUE NUMBER

ORIGINAL

1

| 337 / 387 Series Card Edge Connector<br>Contact Bend Detail           |                                                                                                                                                                                                  | ACAD REFERENCE NO. 337 E |                  | G MASTER      |
|-----------------------------------------------------------------------|--------------------------------------------------------------------------------------------------------------------------------------------------------------------------------------------------|--------------------------|------------------|---------------|
|                                                                       |                                                                                                                                                                                                  | DRAWN: J.LEE             | DATE: OCT. 06/09 |               |
|                                                                       |                                                                                                                                                                                                  | CHECKED: DATE:           |                  |               |
| EDAC INC TORONTO, ONTARIO CANADA YOUR CONNECTION TO QUALITY & SERVICE | THESE DRAWINGS AND SPECIFICATIONS ARE THE PROPERTY OF EDAC INC.,AND SHALL NOT BE REPRODUCED, OR COPIED OR USED AS THE BASIS FOR THE MANUFACTURE OR SALE OF APPARATUS WITHOUT WRITTEN PERMISSION. | SCALE: NTS               | SHEET            | 2 <b>OF</b> 3 |
|                                                                       |                                                                                                                                                                                                  | DRAWING NUMBER           |                  | ISSUE         |
|                                                                       |                                                                                                                                                                                                  | 337 Assembly             |                  | 1             |