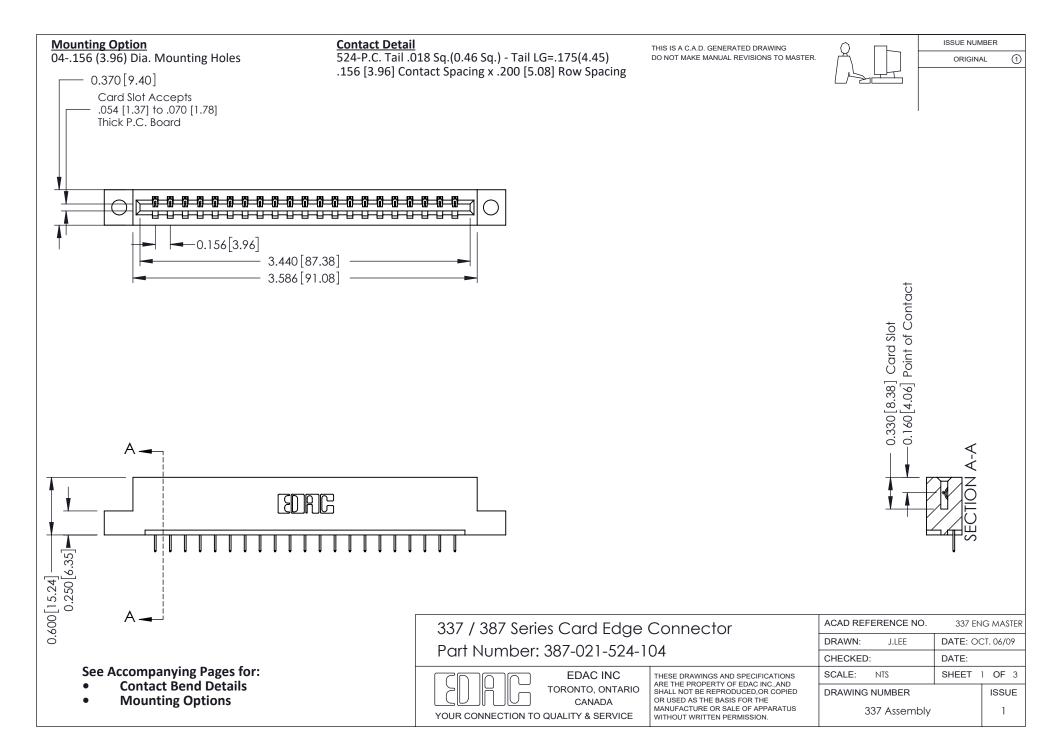

ISSUE NUMBER

ORIGINAL

1

| 337 / 387 Series Card Edge Connector<br>Contact Bend Detail           |                                                                                                                                                                                                  | ACAD REFERENCE NO. 337 E |                  | G MASTER      |
|-----------------------------------------------------------------------|--------------------------------------------------------------------------------------------------------------------------------------------------------------------------------------------------|--------------------------|------------------|---------------|
|                                                                       |                                                                                                                                                                                                  | DRAWN: J.LEE             | DATE: OCT. 06/09 |               |
|                                                                       |                                                                                                                                                                                                  | CHECKED: DATE:           |                  |               |
| EDAC INC TORONTO, ONTARIO CANADA YOUR CONNECTION TO QUALITY & SERVICE | THESE DRAWINGS AND SPECIFICATIONS ARE THE PROPERTY OF EDAC INC.,AND SHALL NOT BE REPRODUCED, OR COPIED OR USED AS THE BASIS FOR THE MANUFACTURE OR SALE OF APPARATUS WITHOUT WRITTEN PERMISSION. | SCALE: NTS               | SHEET            | 2 <b>OF</b> 3 |
|                                                                       |                                                                                                                                                                                                  | DRAWING NUMBER           |                  | ISSUE         |
|                                                                       |                                                                                                                                                                                                  | 337 Assembly             |                  | 1             |