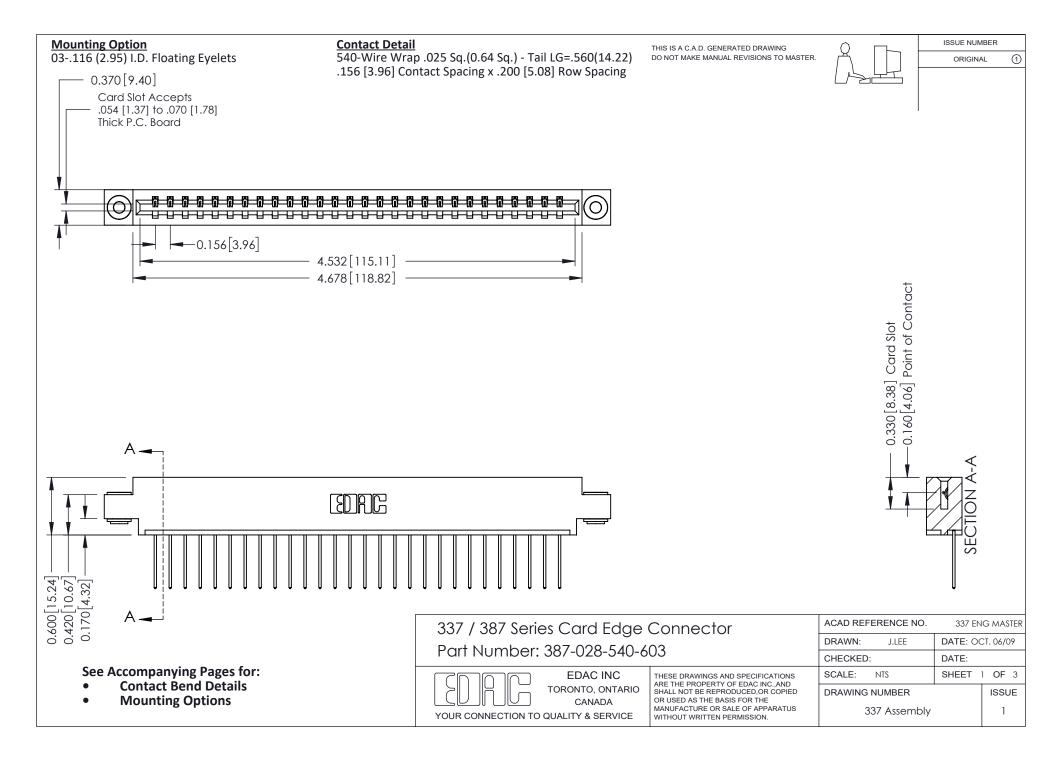

ISSUE NUMBER

ORIGINAL

1



| 337 / 387 Series Card Edge Connector<br>Contact Bend Detail           |                                                                                                                                                                                                  | ACAD REFERENCE NO. 337 E |                  | G MASTER      |
|-----------------------------------------------------------------------|--------------------------------------------------------------------------------------------------------------------------------------------------------------------------------------------------|--------------------------|------------------|---------------|
|                                                                       |