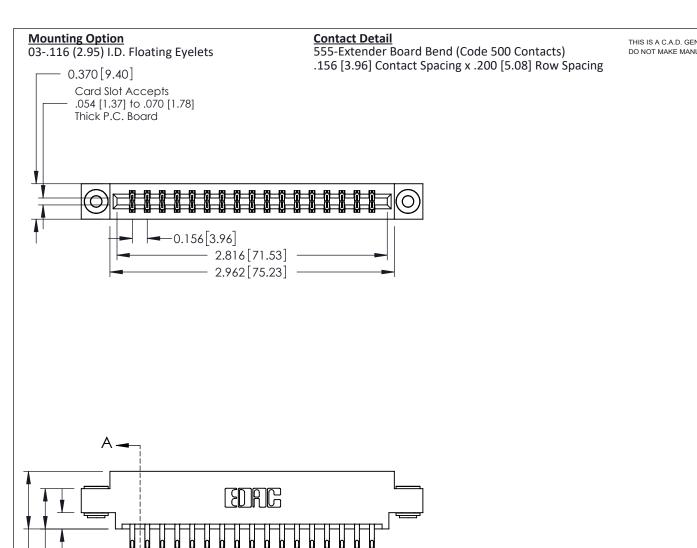

337 FNG MASTER

ACAD REFERENCE NO.

0.160 [4.06] Point of Contact Card Slot

0.330[8.38]

**See Accompanying Pages for: Contact Bend Details Mounting Options** 

0.600 [15.24] -0.420 [10.67] -0.170 [4.32] -

ISSUE NUMBER