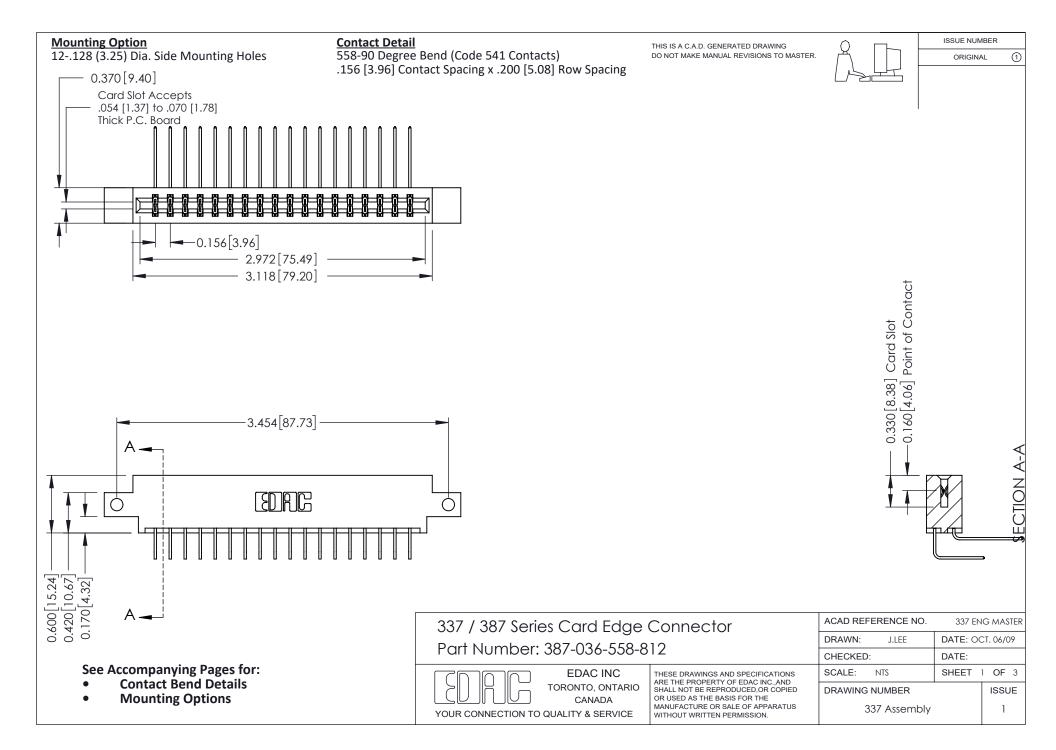

ISSUE NUMBER

ORIGINAL

1

| 337 / 387 Series Card Edge Connector<br>Contact Bend Detail           |                                                                                                                                                                                                  | ACAD REFERENCE NO. 337 E |                  | G MASTER      |
|-----------------------------------------------------------------------|--------------------------------------------------------------------------------------------------------------------------------------------------------------------------------------------------|--------------------------|------------------|---------------|
|                                                                       |                                                                                                                                                                                                  | DRAWN: J.LEE             | DATE: OCT. 06/09 |               |
|                                                                       |                                                                                                                                                                                                  | CHECKED:                 | CKED: DATE:      |               |
| EDAC INC TORONTO, ONTARIO CANADA YOUR CONNECTION TO QUALITY & SERVICE | THESE DRAWINGS AND SPECIFICATIONS ARE THE PROPERTY OF EDAC INC.,AND SHALL NOT BE REPRODUCED, OR COPIED OR USED AS THE BASIS FOR THE MANUFACTURE OR SALE OF APPARATUS WITHOUT WRITTEN PERMISSION. | SCALE: NTS               | SHEET            | 2 <b>OF</b> 3 |
|                                                                       |                                                                                                                                                                                                  | DRAWING NUMBER           |                  | ISSUE         |
|                                                                       |                                                                                                                                                                                                  | 337 Assembly             |                  | 1             |