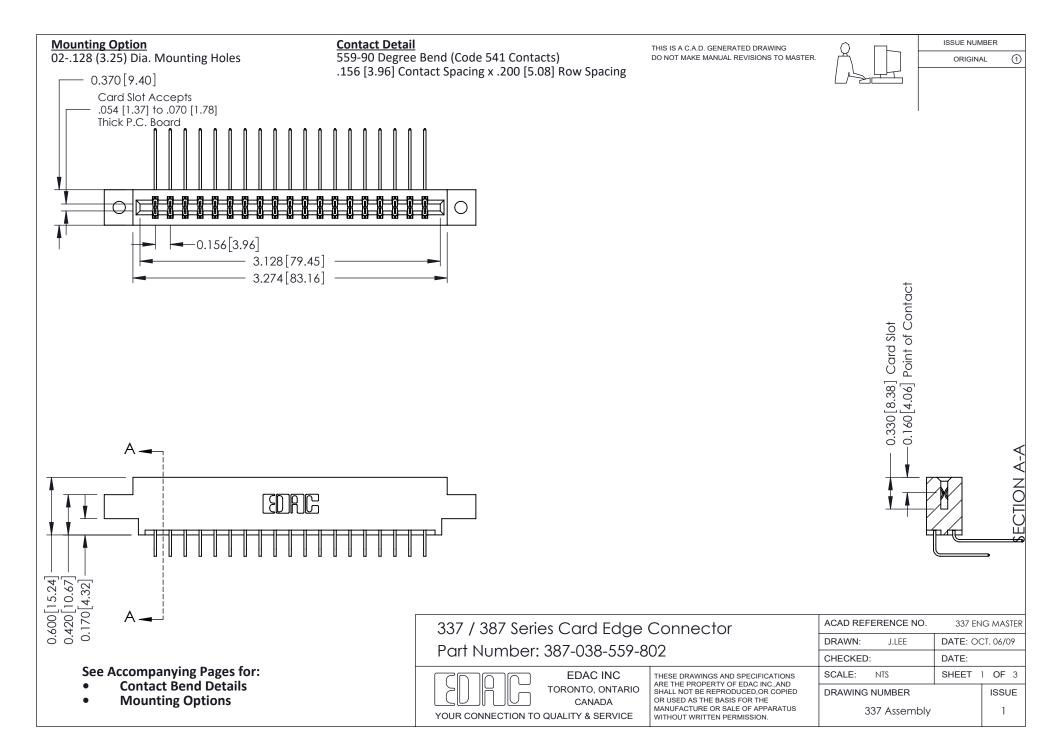

ISSUE NUMBER

ORIGINAL

1

| 337 / 387 Series Card Edge Connector<br>Contact Bend Detail           |                                                                                                                                                                                                  | ACAD REFERENCE NO. 337 E |                  | G MASTER      |
|-----------------------------------------------------------------------|--------------------------------------------------------------------------------------------------------------------------------------------------------------------------------------------------|--------------------------|------------------|---------------|
|                                                                       |                                                                                                                                                                                                  | DRAWN: J.LEE             | DATE: OCT. 06/09 |               |
|                                                                       |                                                                                                                                                                                                  | CHECKED: DATE:           |                  |               |
| EDAC INC TORONTO, ONTARIO CANADA YOUR CONNECTION TO QUALITY & SERVICE | THESE DRAWINGS AND SPECIFICATIONS ARE THE PROPERTY OF EDAC INC.,AND SHALL NOT BE REPRODUCED, OR COPIED OR USED AS THE BASIS FOR THE MANUFACTURE OR SALE OF APPARATUS WITHOUT WRITTEN PERMISSION. | SCALE: NTS               | SHEET            | 2 <b>OF</b> 3 |
|                                                                       |                                                                                                                                                                                                  | DRAWING NUMBER           |                  | ISSUE         |
|                                                                       |                                                                                                                                                                                                  | 337 Assembly             |                  | 1             |