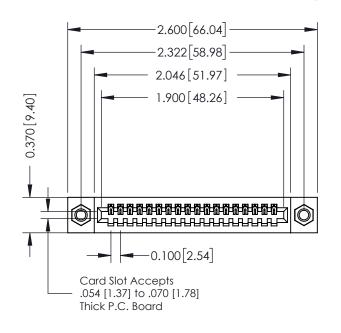

## **See Accompanying Pages for:**

- Contact Bend Details
- **Mounting Options**

| SECTION A-A                       |
|-----------------------------------|
| <br>ACAD REFERENCE NO. 343 ENC. A |

| Part Number: 392-018-541-107    DRAWN: JLEE   DATE: OCT. 06/09                                                                                                                                                                                                                                                                                                                                                                                                                                                                                                                                                                                                                                                                                                                                                                                                                                                                                                                                                                                                                                                                                                                                                                                                                                                                                                                                                                                                                                                                                                                                                                                                                                                                                                                                                                                                                                                                                                                                                                                                                                                                 | 342 / 392 Card Edge Connector     | ACAD REFERENCE NO. 342 LING MASIER |         |           |  |
|--------------------------------------------------------------------------------------------------------------------------------------------------------------------------------------------------------------------------------------------------------------------------------------------------------------------------------------------------------------------------------------------------------------------------------------------------------------------------------------------------------------------------------------------------------------------------------------------------------------------------------------------------------------------------------------------------------------------------------------------------------------------------------------------------------------------------------------------------------------------------------------------------------------------------------------------------------------------------------------------------------------------------------------------------------------------------------------------------------------------------------------------------------------------------------------------------------------------------------------------------------------------------------------------------------------------------------------------------------------------------------------------------------------------------------------------------------------------------------------------------------------------------------------------------------------------------------------------------------------------------------------------------------------------------------------------------------------------------------------------------------------------------------------------------------------------------------------------------------------------------------------------------------------------------------------------------------------------------------------------------------------------------------------------------------------------------------------------------------------------------------|-----------------------------------|------------------------------------|---------|-----------|--|
| EDAC INC TORONTO, ONTARIO CANADA  TORONTO, ONTARIO CANADA  EDAC INC TORONTO, ONTARIO CANADA  TORONTO, ONTARIO CANADA  TORONTO, ONTARIO CANADA  THE SHAIS FOR THE MANUFACTURE OR SAIF OF APPARATUS  210 ANOMPHY  210 ANOMPHY  1                                                                                                                                                                                                                                                                                                                                                                                                                                                                                                                                                                                                                                                                                                                                                                                                                                                                                                                                                                                                                                                                                                                                                                                                                                                                                                                                                                                                                                                                                                                                                                                                                                                                                                                                                                                           | <u> </u>                          | DRAWN: J.LEE                       | DATE: O | CT. 06/09 |  |
| TORONTO, ONTARIO CANADA  CANAD | Part Number, 392-010-341-107      | CHECKED:                           | DATE:   |           |  |
| CANADA  CANADA | ABE THE BROBERTY OF EDAC INC. AND | SCALE: NTS                         | SHEET   | 1 OF 3    |  |
| MANUFACTURE OR SALE OF APPARATUS 340 Accomply                                                                                                                                                                                                                                                                                                                                                                                                                                                                                                                                                                                                                                                                                                                                                                                                                                                                                                                                                                                                                                                                                                                                                                                                                                                                                                                                                                                                                                                                                                                                                                                                                                                                                                                                                                                                                                                                                                                                                                                                                                                                                  |                                   | DRAWING NUMBER                     |         | ISSUE     |  |
|                                                                                                                                                                                                                                                                                                                                                                                                                                                                                                                                                                                                                                                                                                                                                                                                                                                                                                                                                                                                                                                                                                                                                                                                                                                                                                                                                                                                                                                                                                                                                                                                                                                                                                                                                                                                                                                                                                                                                                                                                                                                                                                                | MANUFACTURE OR SALE OF APPARATUS  | 342 Assembly                       |         | 1         |  |