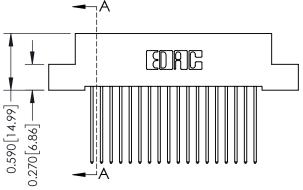

THIS IS A C.A.D. GENERATED DRAWING DO NOT MAKE MANUAL REVISIONS TO MASTER. ISSUE NUMBER

ORIGINAL

1

| 342 / 392 Series Card Edge Connector<br>Contact Bend Detail |                                                                   | ACAD REFERENCE NO. 342 ENG MASTER |             |                  |        |
|-------------------------------------------------------------|-------------------------------------------------------------------|-----------------------------------|-------------|------------------|--------|
|                                                             |                                                                   | DRAWN:                            | J.LEE       | DATE: OCT. 06/09 |        |
|                                                             |                                                                   | CHECKED:                          |             | DATE:            |        |
| EDAC INC                                                    | THESE DRAWINGS AND SPECIFICATIONS ARE THE PROPERTY OF EDAC INCAND | SCALE:                            | NTS         | SHEET :          | 2 OF 3 |
| TORONTO, ONTARIO                                            | SHALL NOT BE REPRODUCED, OR COPIED  OR USED AS THE BASIS FOR THE  | DRAWING                           | NUMBER      |                  | ISSUE  |
| YOUR CONNECTION TO QUALITY & SERVICE                        | MANUFACTURE OR SALE OF APPARATUS                                  | 3                                 | 42 Assembly |                  | 1      |