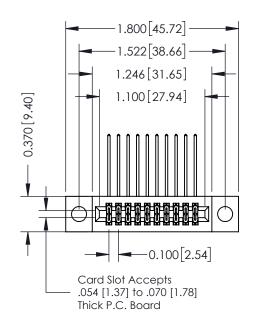

## **See Accompanying Pages for:**

- **Contact Bend Details**
- **Mounting Options**

## **Contact Detail**

559-90 Degree Bend (Code 541 Contacts) .100 [2.54] Contact Spacing x .200 [5.08] Row Spacing

342 ENG MASTER

DATE: OCT. 06/09

SHEET 1 OF 3

ACAD REFERENCE NO.

| 342 / 372 Cara Eage          | COLLIE   | CIOI                                                              |         |             |
|------------------------------|----------|-------------------------------------------------------------------|---------|-------------|
| Part Number: 392-020-559-204 |          |                                                                   |         | J.LEE       |
| Fan Number, 392-020          | )-339-20 | 04                                                                | CHECKE  | ):          |
|                              |          | THESE DRAWINGS AND SPECIFICATIONS ARE THE PROPERTY OF EDAC INCAND | SCALE:  | NTS         |
| TORONTO,                     | ONTARIO  | SHALL NOT BE REPRODUCED, OR COPIED OR USED AS THE BASIS FOR THE   | DRAWING | NUMBER      |
| YOUR CONNECTION TO QUALITY & |          | MANUFACTURE OR SALE OF APPARATUS WITHOUT WRITTEN PERMISSION.      | 3       | 42 Assembly |