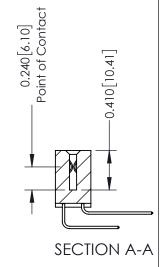

## **See Accompanying Pages for:**

- **Contact Bend Details**
- **Mounting Options**

## **Contact Detail**

559-90 Degree Bend (Code 541 Contacts) .100 [2.54] Contact Spacing x .200 [5.08] Row Spacing

342 ENG MASTER

DATE: OCT. 06/09

SHEET 1 OF 3

ACAD REFERENCE NO.

| 342 / 372 Cara Eage          | COLLIE   | CIOI                                                              |         |             |
|------------------------------|----------|-------------------------------------------------------------------|---------|-------------|
| Part Number: 392-020-559-204 |          |                                                                   |         | J.LEE       |
| Fan Number, 392-020          | )-339-20 | 04                                                                | CHECKE  | ):          |
|                              |          | THESE DRAWINGS AND SPECIFICATIONS ARE THE PROPERTY OF EDAC INCAND | SCALE:  | NTS         |
| TORONTO,                     | ONTARIO  | SHALL NOT BE REPRODUCED, OR COPIED OR USED AS THE BASIS FOR THE   | DRAWING | NUMBER      |
| YOUR CONNECTION TO QUALITY & |          | MANUFACTURE OR SALE OF APPARATUS WITHOUT WRITTEN PERMISSION.      | 3       | 42 Assembly |