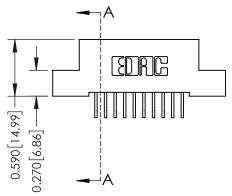

## **See Accompanying Pages for:**

- **Contact Bend Details**
- **Mounting Options**

THIS IS A C.A.D. GENERATED DRAWING DO NOT MAKE MANUAL REVISIONS TO MASTER

ISSUE NUMBER

ORIGINAL

1

| 342 / 392 Card Edge Connector<br>Mounting Options |                                                                                                                                                                                                | ACAD REFERENCE NO. 342 ENG MASTER |                         |        |  |  |
|---------------------------------------------------|------------------------------------------------------------------------------------------------------------------------------------------------------------------------------------------------|-----------------------------------|-------------------------|--------|--|--|
|                                                   |                                                                                                                                                                                                | DRAWN: J.LEE                      | DATE: <b>OCT. 06/09</b> |        |  |  |
|                                                   |                                                                                                                                                                                                | CHECKED:                          | DATE:                   |        |  |  |
| EDAC INC                                          | THESE DRAWINGS AND SPECIFICATIONS ARE THE PROPERTY OF EDAC INCAND SHALL NOT BE REPRODUCED, OR COPIED OR USED AS THE BASIS FOR THE MANUFACTURE OR SALE OF APPARATUS WITHOUT WRITTEN PERMISSION. | SCALE: NTS                        | SHEET :                 | 3 OF 3 |  |  |
| TORONTO, ONTARIO                                  |                                                                                                                                                                                                | DRAWING NUMBER                    | •                       | ISSUE  |  |  |
| YOUR CONNECTION TO QUALITY & SERVICE              |                                                                                                                                                                                                | 342 Assembly                      |                         | 1      |  |  |