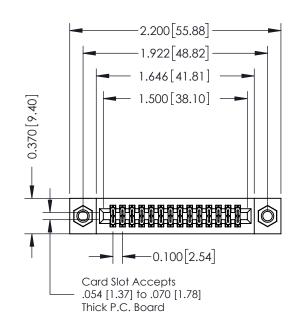

## **See Accompanying Pages for:**

- **Contact Bend Details**
- **Mounting Options**

| 342 / 392 Card Edge Connector |
|-------------------------------|
| Part Number: 392-028-544-207  |

|   | DRAWN: J.LEE   | DATE: O | CT. 06/09 |
|---|----------------|---------|-----------|
|   | CHECKED:       | DATE:   |           |
|   | SCALE: NTS     | SHEET   | 1 OF 3    |
| ) | DRAWING NUMBER |         | ISSUE     |
|   | 342 Assembly   |         | 1         |