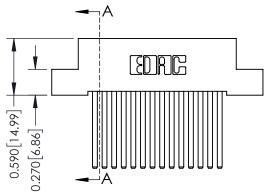

THIS IS A C.A.D. GENERATED DRAWING DO NOT MAKE MANUAL REVISIONS TO MASTER. ISSUE NUMBER

ORIGINAL

1

| 342 / 392 Series Card Edge Connector<br>Contact Bend Detail |                                                                                                                                                                                                 |          | ACAD REFERENCE NO. 342 ENG MASTER |                  |        |  |
|-------------------------------------------------------------|-------------------------------------------------------------------------------------------------------------------------------------------------------------------------------------------------|----------|-----------------------------------|------------------|--------|--|
|                                                             |                                                                                                                                                                                                 |          | J.LEE                             | DATE: OCT. 06/09 |        |  |
| Confider bend Defail                                        |                                                                                                                                                                                                 | CHECKED: |                                   | DATE:            |        |  |
| EDAC INC                                                    | THESE DRAWINGS AND SPECIFICATIONS ARE THE PROPERTY OF EDAC INC.,AND SHALL NOT BE REPRODUCED,OR COPIED OR USED AS THE BASIS FOR THE MANUFACTURE OR SALE OF APPARATUS WITHOUT WRITTEN PERMISSION. | SCALE:   | NTS                               | SHEET :          | 2 OF 3 |  |
| TORONTO, ONTARIO                                            |                                                                                                                                                                                                 | DRAWING  | NUMBER                            |                  | ISSUE  |  |
| YOUR CONNECTION TO QUALITY & SERVICE                        |                                                                                                                                                                                                 | 3        | 42 Assembly                       |                  | 1      |  |