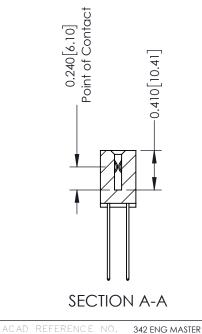

**Mounting Option** 

07-M3-0.5 Metric Threaded Inserts

**Contact Detail** 

544-Wire Wrap .050x.025(1.27x0.64) - Tail LG=.760(19.30) DO NOT MAKE MANUAL REVISIONS TO MASTER .100 [2.54] Contact Spacing x .200 [5.08] Row Spacing

THIS IS A C.A.D. GENERATED DRAWING DO NOT MAKE MANUAL REVISIONS TO MASTER. ISSUE NUMBER

ORIGINAL

1

| 342 / 392 Series Card Edge Connector<br>Contact Bend Detail |                                                                                                                                                                                                 |          | ACAD REFERENCE NO. 342 ENG MASTER |                  |        |  |
|-------------------------------------------------------------|-------------------------------------------------------------------------------------------------------------------------------------------------------------------------------------------------|----------|-----------------------------------|------------------|--------|--|
|                                                             |                                                                                                                                                                                                 |          | J.LEE                             | DATE: OCT. 06/09 |        |  |
| Confider bend Defail                                        |                                                                                                                                                                                                 | CHECKED: |                                   | DATE:            |        |  |
| EDAC INC                                                    | THESE DRAWINGS AND SPECIFICATIONS ARE THE PROPERTY OF EDAC INC.,AND SHALL NOT BE REPRODUCED,OR COPIED OR USED AS THE BASIS FOR THE MANUFACTURE OR SALE OF APPARATUS WITHOUT WRITTEN PERMISSION. | SCALE:   | NTS                               | SHEET :          | 2 OF 3 |  |
| TORONTO, ONTARIO                                            |                                                                                                                                                                                                 | DRAWING  | NUMBER                            |                  | ISSUE  |  |
| YOUR CONNECTION TO QUALITY & SERVICE                        |                                                                                                                                                                                                 | 3        | 42 Assembly                       |                  | 1      |  |