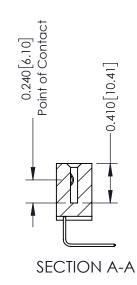

**Mounting Option** 07-M3-0.5 Metric Threaded Inserts **Contact Detail** 

558-90 Degree Bend (Code 541 Contacts) .100 [2.54] Contact Spacing x .200 [5.08] Row Spacing

342 Assembly

THIS IS A C.A.D. GENERATED DRAWING DO NOT MAKE MANUAL REVISIONS TO MASTER. ISSUE NUMBER

ORIGINAL

1

| 342 / 392 Series Card Edge Connector<br>Contact Bend Detail |                                                                                                                                                                                                  | ACAD REFERENCE NO. 342 ENG MASTER |             |                  |        |
|-------------------------------------------------------------|--------------------------------------------------------------------------------------------------------------------------------------------------------------------------------------------------|-----------------------------------|-------------|------------------|--------|
|                                                             |                                                                                                                                                                                                  | DRAWN:                            | J.LEE       | DATE: OCT. 06/09 |        |
|                                                             |                                                                                                                                                                                                  | CHECKED:                          |             | DATE:            |        |
| TORONTO, ONTARIO                                            | THESE DRAWINGS AND SPECIFICATIONS ARE THE PROPERTY OF EDAC INC. AND SHALL NOT BE REPRODUCED, OR COPIED OR USED AS THE BASIS FOR THE MANUFACTURE OR SALE OF APPARATUS WITHOUT WRITTEN PERMISSION. | SCALE:                            | NTS         | SHEET :          | 2 OF 3 |
|                                                             |                                                                                                                                                                                                  | DRAWING                           | NUMBER      |                  | ISSUE  |
| YOUR CONNECTION TO QUALITY & SERVICE                        |                                                                                                                                                                                                  | 3                                 | 42 Assembly |                  | 1      |