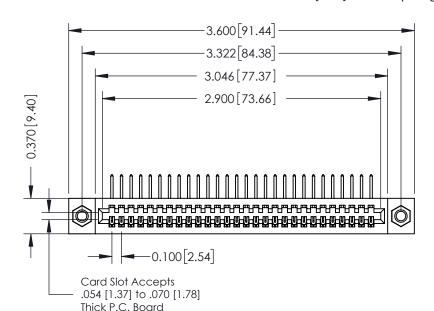

## **See Accompanying Pages for:**

- **Contact Bend Details**
- **Mounting Options**

342 / 392 Card Edge Connector Part Number: 392-028-558-107

YOUR CONNECTION TO QUALITY & SERVICE

342 ENG MASTER J.LEE DATE: OCT. 06/09 SHEET 1 OF 3

342 Assembly

THIS IS A C.A.D. GENERATED DRAWING DO NOT MAKE MANUAL REVISIONS TO MASTER. ISSUE NUMBER

ORIGINAL

1

| 342 / 392 Series Card Edge Connector<br>Contact Bend Detail |                                                                                                                                                                                                  | ACAD REFERENCE NO. 342 ENG MASTER |             |                  |        |
|-------------------------------------------------------------|--------------------------------------------------------------------------------------------------------------------------------------------------------------------------------------------------|-----------------------------------|-------------|------------------|--------|
|                                                             |                                                                                                                                                                                                  | DRAWN:                            | J.LEE       | DATE: OCT. 06/09 |        |
|                                                             |                                                                                                                                                                                                  | CHECKED:                          |             | DATE:            |        |
| TORONTO, ONTARIO                                            | THESE DRAWINGS AND SPECIFICATIONS ARE THE PROPERTY OF EDAC INC. AND SHALL NOT BE REPRODUCED, OR COPIED OR USED AS THE BASIS FOR THE MANUFACTURE OR SALE OF APPARATUS WITHOUT WRITTEN PERMISSION. | SCALE:                            | NTS         | SHEET :          | 2 OF 3 |
|                                                             |                                                                                                                                                                                                  | DRAWING                           | NUMBER      |                  | ISSUE  |
| YOUR CONNECTION TO QUALITY & SERVICE                        |                                                                                                                                                                                                  | 3                                 | 42 Assembly |                  | 1      |