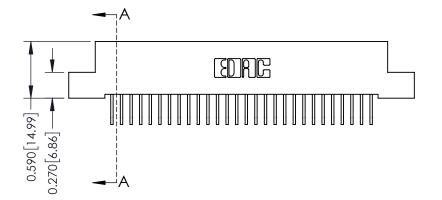

342 Assembly

THIS IS A C.A.D. GENERATED DRAWING DO NOT MAKE MANUAL REVISIONS TO MASTER. ISSUE NUMBER

ORIGINAL

1

| 342 / 392 Series Card Edge Connector<br>Contact Bend Detail |                                                                                                                                                                                                  | ACAD REFERENCE NO. 342 ENG MASTER |             |                  |        |
|-------------------------------------------------------------|--------------------------------------------------------------------------------------------------------------------------------------------------------------------------------------------------|-----------------------------------|-------------|------------------|--------|
|                                                             |                                                                                                                                                                                                  | DRAWN:                            | J.LEE       | DATE: OCT. 06/09 |        |
|                                                             |                                                                                                                                                                                                  | CHECKED:                          |             | DATE:            |        |
| TORONTO, ONTARIO                                            | THESE DRAWINGS AND SPECIFICATIONS ARE THE PROPERTY OF EDAC INC. AND SHALL NOT BE REPRODUCED, OR COPIED OR USED AS THE BASIS FOR THE MANUFACTURE OR SALE OF APPARATUS WITHOUT WRITTEN PERMISSION. | SCALE:                            | NTS         | SHEET :          | 2 OF 3 |
|                                                             |                                                                                                                                                                                                  | DRAWING                           | NUMBER      |                  | ISSUE  |
| YOUR CONNECTION TO QUALITY & SERVICE                        |                                                                                                                                                                                                  | 3                                 | 42 Assembly |                  | 1      |

THIS IS A C.A.D. GENERATED DRAWING DO NOT MAKE MANUAL REVISIONS TO MASTER

ISSUE NUMBER

ORIGINAL

1

| 342 / 392 Card Edge Connector<br>Mounting Options |                                                                                                                                                                                               | ACAD REFERENCE NO. 342 ENG MASTER |                         |        |  |  |
|---------------------------------------------------|-----------------------------------------------------------------------------------------------------------------------------------------------------------------------------------------------|-----------------------------------|-------------------------|--------|--|--|
|                                                   |                                                                                                                                                                                               | DRAWN: J.LEE                      | DATE: <b>OCT. 06/09</b> |        |  |  |
|                                                   |                                                                                                                                                                                               | CHECKED:                          | DATE:                   |        |  |  |
| TORONTO, ONTARIO                                  | THESE DRAWINGS AND SPECIFICATIONS ARE THE PROPERTY OF EDAC INCAND SHALL NOT BE REPRODUCED,OR COPIED OR USED AS THE BASIS FOR THE MANUFACTURE OR SALE OF APPARATUS WITHOUT WRITTEN PERMISSION. | SCALE: NTS                        | SHEET :                 | 3 OF 3 |  |  |
|                                                   |                                                                                                                                                                                               | DRAWING NUMBER                    | •                       | ISSUE  |  |  |
| YOUR CONNECTION TO QUALITY & SERVICE              |                                                                                                                                                                                               | 342 Assembly                      |                         | 1      |  |  |