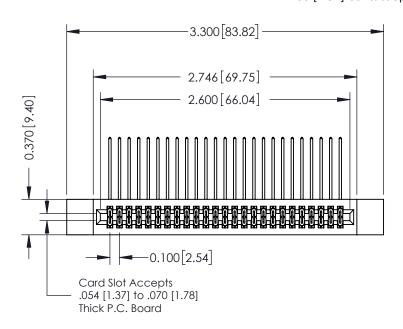

## **See Accompanying Pages for:**

- **Contact Bend Details**
- **Mounting Options**

| 342 / 392 Card Edge Connector |
|-------------------------------|
| Part Number: 392-050-559-212  |

YOUR CONNECTION TO QUALITY & SERVICE

| ACAD REFERENCE NO. 342 ENG MASIER |                  |  |  |  |  |
|-----------------------------------|------------------|--|--|--|--|
| DRAWN: J.LEE                      | DATE: OCT. 06/09 |  |  |  |  |
| CHECKED:                          | DATE:            |  |  |  |  |
| SCALE: NTS                        | SHEET 1 OF 3     |  |  |  |  |
| DRAWING NUMBER                    | ISSUE            |  |  |  |  |