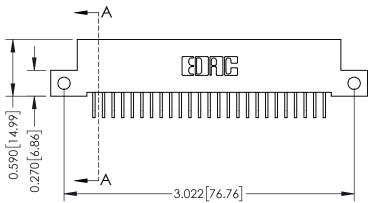

## **See Accompanying Pages for:**

- **Contact Bend Details**
- **Mounting Options**

| 342 / 392 Card Edge Connector |
|-------------------------------|
| Part Number: 392-050-559-212  |

YOUR CONNECTION TO QUALITY & SERVICE

| ACAD REFERENCE NO. 342 ENG MASIER |                  |  |  |  |  |
|-----------------------------------|------------------|--|--|--|--|
| DRAWN: J.LEE                      | DATE: OCT. 06/09 |  |  |  |  |
| CHECKED:                          | DATE:            |  |  |  |  |
| SCALE: NTS                        | SHEET 1 OF 3     |  |  |  |  |
| DRAWING NUMBER                    | ISSUE            |  |  |  |  |