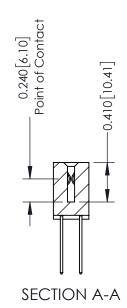

**Mounting Option** 

08-#4-40 Unified Threaded Inserts

**Contact Detail** 

540-Wire Wrap .025 Sq.(0.64 Sq.) - Tail LG=.570(14.48) .100 [2.54] Contact Spacing x .200 [5.08] Row Spacing

342 Assembly

THIS IS A C.A.D. GENERATED DRAWING DO NOT MAKE MANUAL REVISIONS TO MASTER. ISSUE NUMBER

ORIGINAL

1

| 342 / 392 Series Card Edge Connector<br>Contact Bend Detail |                                                                                                                                                                                                  | ACAD REFERENCE NO. 342 ENG MASTER |             |                  |        |
|-------------------------------------------------------------|--------------------------------------------------------------------------------------------------------------------------------------------------------------------------------------------------|-----------------------------------|-------------|------------------|--------|
|                                                             |                                                                                                                                                                                                  | DRAWN:                            | J.LEE       | DATE: OCT. 06/09 |        |
|                                                             |                                                                                                                                                                                                  | CHECKED:                          |             | DATE:            |        |
| TORONTO, ONTARIO                                            | THESE DRAWINGS AND SPECIFICATIONS ARE THE PROPERTY OF EDAC INC. AND SHALL NOT BE REPRODUCED, OR COPIED OR USED AS THE BASIS FOR THE MANUFACTURE OR SALE OF APPARATUS WITHOUT WRITTEN PERMISSION. | SCALE:                            | NTS         | SHEET :          | 2 OF 3 |
|                                                             |                                                                                                                                                                                                  | DRAWING                           | NUMBER      |                  | ISSUE  |
| YOUR CONNECTION TO QUALITY & SERVICE                        |                                                                                                                                                                                                  | 3                                 | 42 Assembly |                  | 1      |