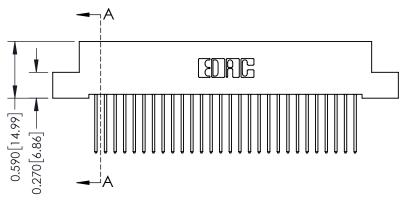

THIS IS A C.A.D. GENERATED DRAWING DO NOT MAKE MANUAL REVISIONS TO MASTER

ISSUE NUMBER

ORIGINAL

1

| 342 / 392 Card Edge Connector<br>Mounting Options |                                                                                                                                                                                               | ACAD REFERENCE NO. 342 ENG MASTER |                         |        |  |  |
|---------------------------------------------------|-----------------------------------------------------------------------------------------------------------------------------------------------------------------------------------------------|-----------------------------------|-------------------------|--------|--|--|
|                                                   |                                                                                                                                                                                               | DRAWN: J.LEE                      | DATE: <b>OCT. 06/09</b> |        |  |  |
|                                                   |                                                                                                                                                                                               | CHECKED:                          | DATE:                   |        |  |  |
| TORONTO, ONTARIO                                  | THESE DRAWINGS AND SPECIFICATIONS ARE THE PROPERTY OF EDAC INCAND SHALL NOT BE REPRODUCED,OR COPIED OR USED AS THE BASIS FOR THE MANUFACTURE OR SALE OF APPARATUS WITHOUT WRITTEN PERMISSION. | SCALE: NTS                        | SHEET :                 | 3 OF 3 |  |  |
|                                                   |                                                                                                                                                                                               | DRAWING NUMBER                    | •                       | ISSUE  |  |  |
| YOUR CONNECTION TO QUALITY & SERVICE              |                                                                                                                                                                                               | 342 Assembly                      |                         | 1      |  |  |