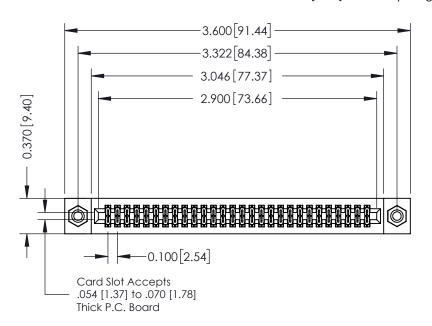

## **See Accompanying Pages for:**

- **Contact Bend Details**
- **Mounting Options**

342 / 392 Card Edge Connector Part Number: 392-056-540-208

YOUR CONNECTION TO QUALITY & SERVICE

342 ENG MASTER DATE: OCT. 06/09 J.LEE SHEET 1 OF 3

342 Assembly

THIS IS A C.A.D. GENERATED DRAWING DO NOT MAKE MANUAL REVISIONS TO MASTER. ISSUE NUMBER

ORIGINAL

1

| 342 / 392 Series Card Edge Connector<br>Contact Bend Detail |                                                                                                                                                                                                  | ACAD REFERENCE NO. 342 ENG MASTER |             |                  |        |
|-------------------------------------------------------------|--------------------------------------------------------------------------------------------------------------------------------------------------------------------------------------------------|-----------------------------------|-------------|------------------|--------|
|                                                             |                                                                                                                                                                                                  | DRAWN:                            | J.LEE       | DATE: OCT. 06/09 |        |
|                                                             |                                                                                                                                                                                                  | CHECKED:                          |             | DATE:            |        |
| TORONTO, ONTARIO                                            | THESE DRAWINGS AND SPECIFICATIONS ARE THE PROPERTY OF EDAC INC. AND SHALL NOT BE REPRODUCED, OR COPIED OR USED AS THE BASIS FOR THE MANUFACTURE OR SALE OF APPARATUS WITHOUT WRITTEN PERMISSION. | SCALE:                            | NTS         | SHEET :          | 2 OF 3 |
|                                                             |                                                                                                                                                                                                  | DRAWING                           | NUMBER      |                  | ISSUE  |
| YOUR CONNECTION TO QUALITY & SERVICE                        |                                                                                                                                                                                                  | 3                                 | 42 Assembly |                  | 1      |