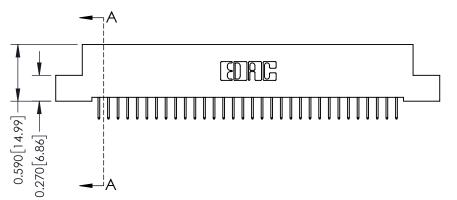

342 ENG MASTER DATE: OCT. 06/09 J.LEE NTS SHEET 1 OF 3

342 Assembly

THIS IS A C.A.D. GENERATED DRAWING DO NOT MAKE MANUAL REVISIONS TO MASTER. ISSUE NUMBER

ORIGINAL

1

| 342 / 392 Series Card Edge Connector<br>Contact Bend Detail |                                                                                                                                              | ACAD REFERENCE NO. 342 ENG MASTER |             |          |          |
|-------------------------------------------------------------|----------------------------------------------------------------------------------------------------------------------------------------------|-----------------------------------|-------------|----------|----------|
|                                                             |                                                                                                                                              | DRAWN:                            | J.LEE       | DATE: OC | T. 06/09 |
|                                                             |                                                                                                                                              | CHECKED:                          |             | DATE:    |          |
| EDAC INC                                                    | ARE THE PROPERTY OF EDAC INC.,AND —<br>SHALL NOT BE REPRODUCED,OR COPIED<br>OR USED AS THE BASIS FOR THE<br>MANUFACTURE OR SALE OF APPARATUS | SCALE:                            | NTS         | SHEET :  | 2 OF 3   |
| TORONTO, ONTARIO                                            |                                                                                                                                              | DRAWING                           | NUMBER      |          | ISSUE    |
| YOUR CONNECTION TO QUALITY & SERVICE                        |                                                                                                                                              | 3                                 | 42 Assembly |          | 1        |