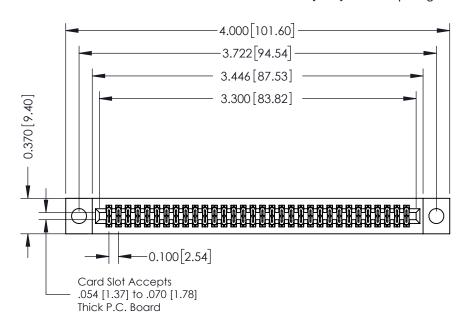

## **See Accompanying Pages for:**

- **Contact Bend Details**
- **Mounting Options**

| 342 / 392 Card Edge Connector |
|-------------------------------|
| Part Number: 392-064-524-204  |

YOUR CONNECTION TO QUALITY & SERVICE

342 ENG MASTER DATE: OCT. 06/09 J.LEE NTS SHEET 1 OF 3

342 Assembly

THIS IS A C.A.D. GENERATED DRAWING DO NOT MAKE MANUAL REVISIONS TO MASTER. ISSUE NUMBER

ORIGINAL

1

| 342 / 392 Series Card Edge Connector<br>Contact Bend Detail |                                                                                                                                              | ACAD REFERENCE NO. 342 ENG MASTER |             |          |          |
|-------------------------------------------------------------|----------------------------------------------------------------------------------------------------------------------------------------------|-----------------------------------|-------------|----------|----------|
|                                                             |                                                                                                                                              | DRAWN:                            | J.LEE       | DATE: OC | T. 06/09 |
|                                                             |                                                                                                                                              | CHECKED:                          |             | DATE:    |          |
| EDAC INC                                                    | ARE THE PROPERTY OF EDAC INC.,AND —<br>SHALL NOT BE REPRODUCED,OR COPIED<br>OR USED AS THE BASIS FOR THE<br>MANUFACTURE OR SALE OF APPARATUS | SCALE:                            | NTS         | SHEET :  | 2 OF 3   |
| TORONTO, ONTARIO                                            |                                                                                                                                              | DRAWING                           | NUMBER      |          | ISSUE    |
| YOUR CONNECTION TO QUALITY & SERVICE                        |                                                                                                                                              | 3                                 | 42 Assembly |          | 1        |