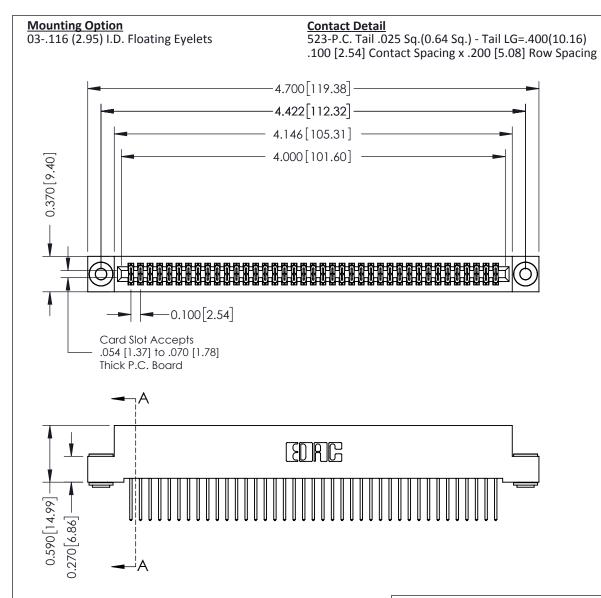

## **See Accompanying Pages for:**

- **Contact Bend Details**
- **Mounting Options**

342 / 392 Card Edge Connector Part Number: 392-078-523-203

YOUR CONNECTION TO QUALITY & SERVICE

CANADA

J.LEE DATE: OCT. 06/09 SHEET 1 OF 3