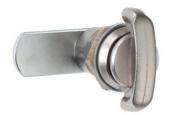

# Compression latches with key-type knob

Zinc alloy

### MATERIAL

Rotor, stator and knob in nickel-plated zinc alloy.

### FEATURES AND APPLICATIONS

CM compression latches are particularly suitable for applications on cabinets or doors subject to strong vibrations.

The lever rotation is only possible through the knob compression.