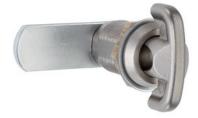

# Compression latches with key-type knob

Zinc alloy

### MATERIAL

Rotor, stator and knob in nickel-plated zinc alloy.

### FEATURES AND APPLICATIONS

CM compression latches are particularly suitable for applications on cabinets or doors subject to strong vibrations.

The lever rotation is only possible through the knob compression.