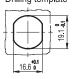

# Drilling template

| Conversion Table |      |   |            |      |  |  |  |  |  |
|------------------|------|---|------------|------|--|--|--|--|--|
| H                |      |   | .039 IIICH |      |  |  |  |  |  |
| mm               | inch | Ш | mm         | inch |  |  |  |  |  |
| 32               | 1.26 | Ш | 20         | 0.79 |  |  |  |  |  |
| 35.5             | 1.40 | П | 25         | 0.00 |  |  |  |  |  |

| ^ | B A |    |
|---|-----|----|
| u | IV  | ١. |

| CM. |        | ▼ ·         |      |    |    | <b>V</b> | <b>~</b> |    |    |
|-----|--------|-------------|------|----|----|----------|----------|----|----|
|     | Code   | Description | Н    | D  | T  | l1       | l2       | h  | 44 |
|     | 421211 | CM.32-20    | 32   | 36 | 16 | 20       | 20       | 15 | 63 |
|     | 421213 | CM.36-25    | 35.5 | 36 | 16 | 20       | 25       | 15 | 65 |