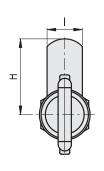

# Drilling template

| Conversion Table |      |   |            |      |  |  |  |  |  |
|------------------|------|---|------------|------|--|--|--|--|--|
| H                |      |   | .039 IIICH |      |  |  |  |  |  |
| mm               | inch | Ш | mm         | inch |  |  |  |  |  |
| 32               | 1.26 | Ш | 20         | 0.79 |  |  |  |  |  |
| 35.5             | 1.40 | П | 25         | 0.00 |  |  |  |  |  |

| ^ | B A |    |
|---|-----|----|
| u | IV  | ١. |

| CM. |        | ▼ ·         |      |    |    | <b>V</b> | <b>~</b> |    |    |
|-----|--------|-------------|------|----|----|----------|----------|----|----|
|     | Code   | Description | Н    | D  | T  | l1       | l2       | h  | 44 |
|     | 421211 | CM.32-20    | 32   | 36 | 16 | 20       | 20       | 15 | 63 |
|     | 421213 | CM.36-25    | 35.5 | 36 | 16 | 20       | 25       | 15 | 65 |