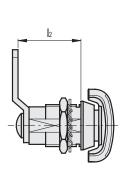

| ^ | B A |    |
|---|-----|----|
| u | IV  | ١. |

| CM. |        | ▼ ·         |      |    |    | <b>V</b> | <b>~</b> |    |    |
|-----|--------|-------------|------|----|----|----------|----------|----|----|
|     | Code   | Description | Н    | D  | T  | l1       | l2       | h  | 44 |
|     | 421211 | CM.32-20    | 32   | 36 | 16 | 20       | 20       | 15 | 63 |
|     | 421213 | CM.36-25    | 35.5 | 36 | 16 | 20       | 25       | 15 | 65 |