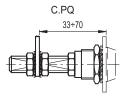

# SPECIAL EXECUTIONS AND ACCESSORIES

- Closing levers in other dimensions.
- Brass threaded extension for prolonged positioning of the lever (code 421137 C.PQ M5/58).

| ^ | B A |    |
|---|-----|----|
| u | IV  | ١. |

| CM. |        | ▼ ·         |      |    |    | <b>V</b> | <b>~</b> |    |    |
|-----|--------|-------------|------|----|----|----------|----------|----|----|
|     | Code   | Description | Н    | D  | T  | l1       | l2       | h  | 44 |
|     | 421211 | CM.32-20    | 32   | 36 | 16 | 20       | 20       | 15 | 63 |
|     | 421213 | CM.36-25    | 35.5 | 36 | 16 | 20       | 25       | 15 | 65 |