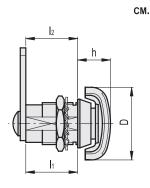

| ^ | B A |    |
|---|-----|----|
| u | IV  | ١. |

| CM. |        | ▼ ·         |      |    |    | <b>V</b> | <b>~</b> |    |    |
|-----|--------|-------------|------|----|----|----------|----------|----|----|
|     | Code   | Description | Н    | D  | T  | l1       | l2       | h  | 44 |
|     | 421211 | CM.32-20    | 32   | 36 | 16 | 20       | 20       | 15 | 63 |
|     | 421213 | CM.36-25    | 35.5 | 36 | 16 | 20       | 25       | 15 | 65 |