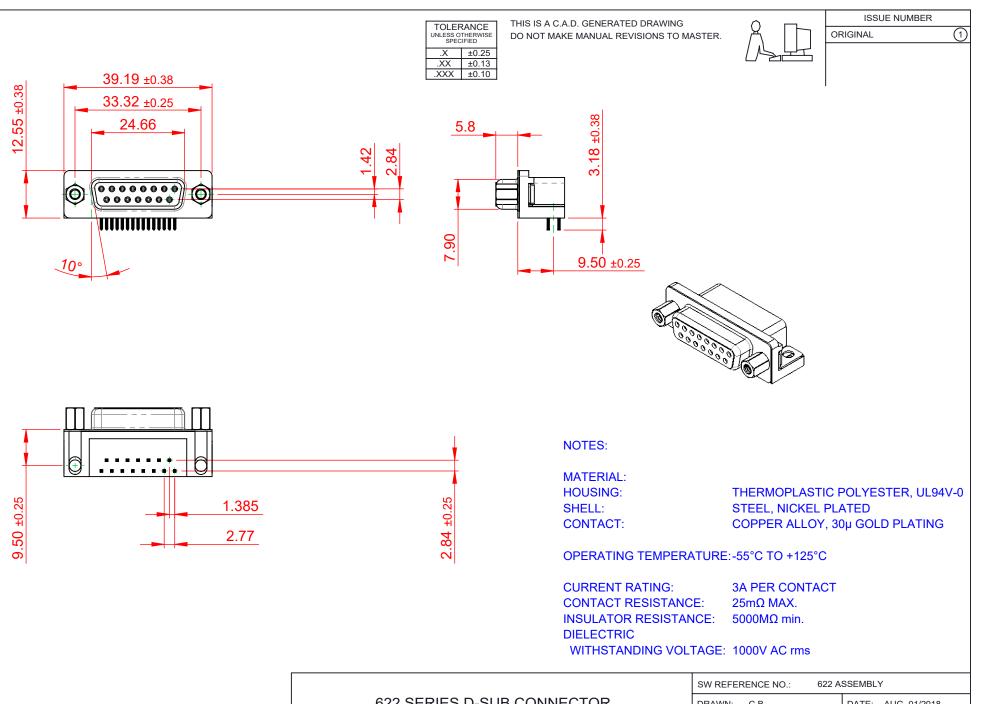

COMPLIANT 2

THIS SERIES FULLY CONFORMS TO THE EUROPEAN UNION DIRECTIVES 2011/65/EU FOR RoHS COMPLIANCY.

|  | 622 SERIES D-SUB (                                                             | DRAWN: C.B                                                                                                                                                                                                     |                           | DATE: AUG. 01/2018 |          |    |       |
|--|--------------------------------------------------------------------------------|----------------------------------------------------------------------------------------------------------------------------------------------------------------------------------------------------------------|---------------------------|--------------------|----------|----|-------|
|  |                                                                                |                                                                                                                                                                                                                | CHECKED:                  |                    | DATE:    |    |       |
|  | EDAC INC<br>TORONTO, ONTARIO<br>CANADA<br>YOUR CONNECTION TO QUALITY & SERVICE | THESE DRAWINGS AND SPECIFICATIONS<br>ARE THE PROPERTY OF EDAC INC.,AND<br>SHALL NOT BE REPRODUCED,OR COPIED<br>OR USED AS THE BASIS FOR THE<br>MANUFACTURE OR SALE OF APPARATUS<br>WITHOUT WRITTEN PERMISSION. | SCALE: (IN C.A.D. 1:1)    |                    | SHEET 1  | OF | 1     |
|  |                                                                                |                                                                                                                                                                                                                | DRAWING NUMBER: 622-015-6 |                    | -660-513 |    | ISSUE |
|  |                                                                                |                                                                                                                                                                                                                | PART NUMBER:              | 622-015-6          | 660-513  |    | 1     |