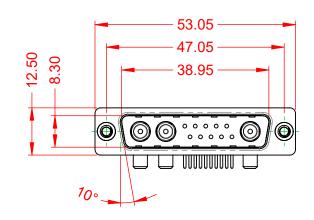

-55°C ~ 125°C

5000MΩ min.

1000V AC rms

|    |                                      | SW REFERENCE NO.: 629 COMBO ASSEMBLY                                                                                                  |                                 |                  |       |  |
|----|--------------------------------------|---------------------------------------------------------------------------------------------------------------------------------------|---------------------------------|------------------|-------|--|
|    | COMBINATION D-SUB                    |                                                                                                                                       | DRAWN: C.B                      | DATE: JAN. 01/20 | 19    |  |
|    |                                      |                                                                                                                                       | CHECKED:                        |                  | DATE: |  |
|    | EDAC INC                             | THESE DRAWINGS AND SPECIFICATIONS<br>ARE THE PROPERTY OF EDAC INCAND                                                                  | SCALE: (IN C.A.D. 1:1)          | SHEET 1 OF       | 2     |  |
|    | YOUR CONNECTION TO QUALITY & SERVICE | SHALL NOT BE REPRODUCED, OR COPIED<br>OR USED AS THE BASIS FOR THE<br>MANUFACTURE OR SALE OF APPARATUS<br>WITHOUT WRITTEN PERMISSION. | DRAWING NUMBER: 629-13W3250-4TA |                  | ISSUE |  |
| YO |                                      |                                                                                                                                       | PART NUMBER: 629-13W            | 3250-4TA         | 1     |  |