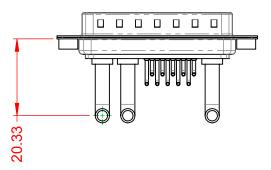

-55°C ~ 125°C

5000MΩ min.

1000V AC rms

|    |                                      | SW REFERENCE NO.: 629 COMBO ASSEMBLY                                                                                                  |                                 |                  |       |  |
|----|--------------------------------------|---------------------------------------------------------------------------------------------------------------------------------------|---------------------------------|------------------|-------|--|
|    | COMBINATION D-SUB                    |                                                                                                                                       | DRAWN: C.B                      | DATE: JAN. 01/20 | 19    |  |
|    |                                      |                                                                                                                                       | CHECKED:                        |                  | DATE: |  |
|    | EDAC INC                             | THESE DRAWINGS AND SPECIFICATIONS<br>ARE THE PROPERTY OF EDAC INCAND                                                                  | SCALE: (IN C.A.D. 1:1)          | SHEET 1 OF       | 2     |  |
|    | YOUR CONNECTION TO QUALITY & SERVICE | SHALL NOT BE REPRODUCED, OR COPIED<br>OR USED AS THE BASIS FOR THE<br>MANUFACTURE OR SALE OF APPARATUS<br>WITHOUT WRITTEN PERMISSION. | DRAWING NUMBER: 629-13W3250-4TA |                  | ISSUE |  |
| YO |                                      |                                                                                                                                       | PART NUMBER: 629-13W            | 3250-4TA         | 1     |  |