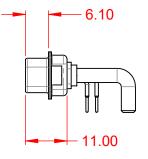

-55°C ~ 125°C

5000MΩ min.

1000V AC rms

|    |                                      | SW REFERENCE NO.: 629 COMBO ASSEMBLY                                                                                                  |                                 |                  |       |  |
|----|--------------------------------------|---------------------------------------------------------------------------------------------------------------------------------------|---------------------------------|------------------|-------|--|
|    | COMBINATION D-SUB                    |                                                                                                                                       | DRAWN: C.B                      | DATE: JAN. 01/20 | 19    |  |
|    |                                      |                                                                                                                                       | CHECKED:                        |                  | DATE: |  |
|    | EDAC INC                             | THESE DRAWINGS AND SPECIFICATIONS<br>ARE THE PROPERTY OF EDAC INCAND                                                                  | SCALE: (IN C.A.D. 1:1)          | SHEET 1 OF       | 2     |  |
|    | YOUR CONNECTION TO QUALITY & SERVICE | SHALL NOT BE REPRODUCED, OR COPIED<br>OR USED AS THE BASIS FOR THE<br>MANUFACTURE OR SALE OF APPARATUS<br>WITHOUT WRITTEN PERMISSION. | DRAWING NUMBER: 629-13W3250-4TA |                  | ISSUE |  |
| YO |                                      |                                                                                                                                       | PART NUMBER: 629-13W            | 3250-4TA         | 1     |  |