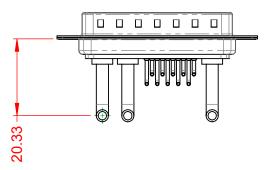

.XX ±0.13 .XXX ±0.05

DIELECTRIC WITHSTANDING VOLTAGE:

**OPERATING TEMPERATURE:** 

30A (CURRENT)

-55°C ~ 125°C

5000MΩ min.

1000V AC rms

|  | COMBINATION D-SUB                    |                                                                                                                                       | SW REFERENCE NO.: 629 COMBO ASSEMBLY |                  |       |
|--|--------------------------------------|---------------------------------------------------------------------------------------------------------------------------------------|--------------------------------------|------------------|-------|
|  |                                      |                                                                                                                                       | DRAWN: C.B                           | DATE: JAN. 01/20 | 19    |
|  |                                      |                                                                                                                                       | CHECKED:                             | DATE:            |       |
|  | EDAC INC                             | THESE DRAWINGS AND SPECIFICATIONS<br>ARE THE PROPERTY OF EDAC INC.,AND                                                                | SCALE: (IN C.A.D. 1:1)               | SHEET 1 OF       | 2     |
|  | CUFU TORONTO, ONTARIO<br>CANADA      | SHALL NOT BE REPRODUCED, OR COPIED<br>OR USED AS THE BASIS FOR THE<br>MANUFACTURE OR SALE OF APPARATUS<br>WITHOUT WRITTEN PERMISSION. | DRAWING NUMBER: 629-13W3650-311      |                  | ISSUE |
|  | YOUR CONNECTION TO QUALITY & SERVICE |                                                                                                                                       | PART NUMBER: 629-13W                 | 3650-3T1         | 1     |