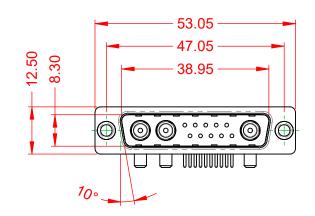

.XX ±0.13 .XXX ±0.05

DIELECTRIC WITHSTANDING VOLTAGE:

**OPERATING TEMPERATURE:** 

30A (CURRENT)

-55°C ~ 125°C

5000MΩ min.

1000V AC rms

|  | COMBINATION D-SUB                    |                                                                                                                                       | SW REFERENCE NO.: 629 COMBO ASSEMBLY |                  |       |
|--|--------------------------------------|---------------------------------------------------------------------------------------------------------------------------------------|--------------------------------------|------------------|-------|
|  |                                      |                                                                                                                                       | DRAWN: C.B                           | DATE: JAN. 01/20 | 19    |
|  |                                      |                                                                                                                                       | CHECKED:                             | DATE:            |       |
|  | EDAC INC                             | THESE DRAWINGS AND SPECIFICATIONS<br>ARE THE PROPERTY OF EDAC INC.,AND                                                                | SCALE: (IN C.A.D. 1:1)               | SHEET 1 OF       | 2     |
|  | CUFU TORONTO, ONTARIO<br>CANADA      | SHALL NOT BE REPRODUCED, OR COPIED<br>OR USED AS THE BASIS FOR THE<br>MANUFACTURE OR SALE OF APPARATUS<br>WITHOUT WRITTEN PERMISSION. | DRAWING NUMBER: 629-13W3650-311      |                  | ISSUE |
|  | YOUR CONNECTION TO QUALITY & SERVICE |                                                                                                                                       | PART NUMBER: 629-13W                 | 3650-3T1         | 1     |