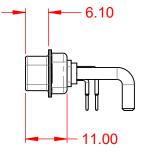

.XX ±0.13 .XXX ±0.05

DIELECTRIC WITHSTANDING VOLTAGE:

**OPERATING TEMPERATURE:** 

30A (CURRENT)

-55°C ~ 125°C

5000MΩ min.

1000V AC rms

|  | COMBINATION D-SUB                    |                                                                                                                                       | SW REFERENCE NO.: 629 COMBO ASSEMBLY |                  |       |
|--|--------------------------------------|---------------------------------------------------------------------------------------------------------------------------------------|--------------------------------------|------------------|-------|
|  |                                      |                                                                                                                                       | DRAWN: C.B                           | DATE: JAN. 01/20 | 19    |
|  |                                      |                                                                                                                                       | CHECKED:                             | DATE:            |       |
|  | EDAC INC                             | THESE DRAWINGS AND SPECIFICATIONS<br>ARE THE PROPERTY OF EDAC INC.,AND                                                                | SCALE: (IN C.A.D. 1:1)               | SHEET 1 OF       | 2     |
|  | CUFU TORONTO, ONTARIO<br>CANADA      | SHALL NOT BE REPRODUCED, OR COPIED<br>OR USED AS THE BASIS FOR THE<br>MANUFACTURE OR SALE OF APPARATUS<br>WITHOUT WRITTEN PERMISSION. | DRAWING NUMBER: 629-13W3650-311      |                  | ISSUE |
|  | YOUR CONNECTION TO QUALITY & SERVICE |                                                                                                                                       | PART NUMBER: 629-13W                 | 3650-3T1         | 1     |