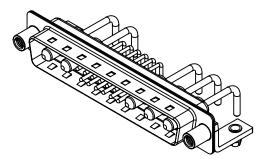

WITHSTANDING VOLTAGE:

.XX ±0.13 .XXX ±0.05

NOTES:

SHELL:

MATERIAL: HOUSING:

1000V AC rms

-55°C ~ 125°C

|             |                                      | SW REFERENCE NO.: 629 COMBO ASSEMBLY                                                                                                  |                                 |                   |       |
|-------------|--------------------------------------|---------------------------------------------------------------------------------------------------------------------------------------|---------------------------------|-------------------|-------|
|             | COMBINATION D-SUB                    |                                                                                                                                       | DRAWN: C.B                      | DATE: JAN. 01/201 | 19    |
|             |                                      |                                                                                                                                       | CHECKED:                        | DATE:             |       |
| то          | EDAC INC                             | THESE DRAWINGS AND SPECIFICATIONS<br>ARE THE PROPERTY OF EDAC INC.,AND                                                                | SCALE: (IN C.A.D. 1:1)          | SHEET 1 OF        | 2     |
| VES<br>ICY. | YOUR CONNECTION TO QUALITY & SERVICE | SHALL NOT BE REPRODUCED, OR COPIED<br>OR USED AS THE BASIS FOR THE<br>MANUFACTURE OR SALE OF APPARATUS<br>WITHOUT WRITTEN PERMISSION. | DRAWING NUMBER: 629-17W5250-1ND |                   | ISSUE |
|             |                                      |                                                                                                                                       | PART NUMBER: 629-17W            | 5250-1ND          | 1     |