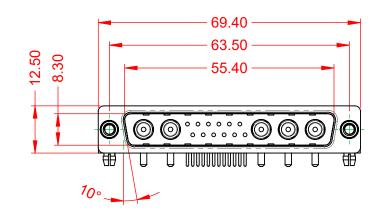

WITHSTANDING VOLTAGE:

.XX ±0.13 .XXX ±0.05

NOTES:

SHELL:

MATERIAL: HOUSING:

1000V AC rms

-55°C ~ 125°C

|             |                                      | SW REFERENCE NO.: 629 COMBO ASSEMBLY                                                                                                  |                                 |                   |       |
|-------------|--------------------------------------|---------------------------------------------------------------------------------------------------------------------------------------|---------------------------------|-------------------|-------|
|             | COMBINATION D-SUB                    |                                                                                                                                       | DRAWN: C.B                      | DATE: JAN. 01/201 | 19    |
|             |                                      |                                                                                                                                       | CHECKED:                        | DATE:             |       |
| то          | EDAC INC                             | THESE DRAWINGS AND SPECIFICATIONS<br>ARE THE PROPERTY OF EDAC INC.,AND                                                                | SCALE: (IN C.A.D. 1:1)          | SHEET 1 OF        | 2     |
| VES<br>ICY. | YOUR CONNECTION TO QUALITY & SERVICE | SHALL NOT BE REPRODUCED, OR COPIED<br>OR USED AS THE BASIS FOR THE<br>MANUFACTURE OR SALE OF APPARATUS<br>WITHOUT WRITTEN PERMISSION. | DRAWING NUMBER: 629-17W5250-1ND |                   | ISSUE |
|             |                                      |                                                                                                                                       | PART NUMBER: 629-17W            | 5250-1ND          | 1     |