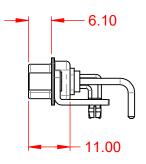

WITHSTANDING VOLTAGE:

.XX ±0.13 .XXX ±0.05

NOTES:

SHELL:

MATERIAL: HOUSING:

1000V AC rms

-55°C ~ 125°C

|             |                                      | SW REFERENCE NO.: 629 COMBO ASSEMBLY                                                                                                  |                                 |                   |       |
|-------------|--------------------------------------|---------------------------------------------------------------------------------------------------------------------------------------|---------------------------------|-------------------|-------|
|             | COMBINATION D-SUB                    |                                                                                                                                       | DRAWN: C.B                      | DATE: JAN. 01/201 | 19    |
|             |                                      |                                                                                                                                       | CHECKED:                        | DATE:             |       |
| то          | EDAC INC                             | THESE DRAWINGS AND SPECIFICATIONS<br>ARE THE PROPERTY OF EDAC INC.,AND                                                                | SCALE: (IN C.A.D. 1:1)          | SHEET 1 OF        | 2     |
| VES<br>ICY. | YOUR CONNECTION TO QUALITY & SERVICE | SHALL NOT BE REPRODUCED, OR COPIED<br>OR USED AS THE BASIS FOR THE<br>MANUFACTURE OR SALE OF APPARATUS<br>WITHOUT WRITTEN PERMISSION. | DRAWING NUMBER: 629-17W5250-1ND |                   | ISSUE |
|             |                                      |                                                                                                                                       | PART NUMBER: 629-17W            | 5250-1ND          | 1     |