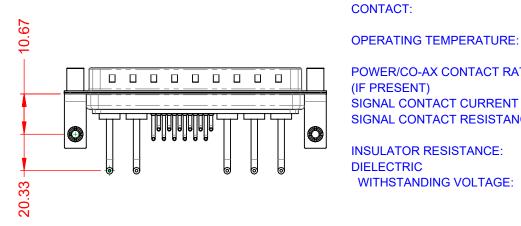

| ISSUE NUMBER |     |
|--------------|-----|
| ORIGINAL     | (1) |

THERMOPLASTIC POLYESTER, UL94V-0 STEEL, NICKEL PLATED

10A (CURRENT) POWER/CO-AX CONTACT RATING: (IF PRESENT) SIGNAL CONTACT CURRENT RATING: 5A PER CONTACT SIGNAL CONTACT RESISTANCE:  $10m\Omega$  MAX. **INSULATOR RESISTANCE:** 5000MΩ min. DIELECTRIC

WITHSTANDING VOLTAGE:

.XX ±0.13 .XXX ±0.05

NOTES:

SHELL:

MATERIAL: HOUSING:

1000V AC rms

-55°C ~ 125°C

|             |                                      | SW REFERENCE NO.: 629 COMBO ASSEMBLY                                                                                                  |                                 |                   |       |
|-------------|--------------------------------------|---------------------------------------------------------------------------------------------------------------------------------------|---------------------------------|-------------------|-------|
|             | COMBINATION D-SUB                    |                                                                                                                                       | DRAWN: C.B                      | DATE: JAN. 01/201 | 19    |
|             |                                      |                                                                                                                                       | CHECKED:                        | DATE:             |       |
| то          | EDAC INC                             | THESE DRAWINGS AND SPECIFICATIONS<br>ARE THE PROPERTY OF EDAC INC.,AND                                                                | SCALE: (IN C.A.D. 1:1)          | SHEET 1 OF        | 2     |
| VES<br>ICY. | YOUR CONNECTION TO QUALITY & SERVICE | SHALL NOT BE REPRODUCED, OR COPIED<br>OR USED AS THE BASIS FOR THE<br>MANUFACTURE OR SALE OF APPARATUS<br>WITHOUT WRITTEN PERMISSION. | DRAWING NUMBER: 629-17W5250-1ND |                   | ISSUE |
|             |                                      |                                                                                                                                       | PART NUMBER: 629-17W            | 5250-1ND          | 1     |