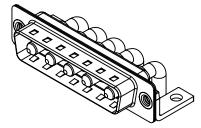

## NOTES:

MATERIAL: HOUSING: SHELL: CONTACT:

THERMOPLASTIC POLYESTER, UL94V-0 STEEL, NICKEL PLATED COPPER ALLOY, GOLD FLASH PLATED

| POWER/CO-AX CONTACT RATING:    | 40A (CURRENT)  |
|--------------------------------|----------------|
| (IF PRESENT)                   |                |
| SIGNAL CONTACT CURRENT RATING: | 5A PER CONTACT |
| SIGNAL CONTACT RESISTANCE:     | 10mΩ MAX.      |
|                                |                |
|                                | 5000110 .      |

**INSULATOR RESISTANCE:** DIELECTRIC WITHSTANDING VOLTAGE:

**OPERATING TEMPERATURE:** 

5000MΩ min.

1000V AC rms

-55°C ~ 125°C

|                    | COMBINATION D-SUB                                                                             |                                                                        | SW REFERENCE NO.: 629 COMBO ASSEMBLY |                  |    |
|--------------------|-----------------------------------------------------------------------------------------------|------------------------------------------------------------------------|--------------------------------------|------------------|----|
|                    |                                                                                               |                                                                        | DRAWN: C.B                           | DATE: JAN. 01/20 | 19 |
|                    |                                                                                               |                                                                        | CHECKED:                             | DATE:            |    |
|                    | EDAC INC                                                                                      | THESE DRAWINGS AND SPECIFICATIONS<br>ARE THE PROPERTY OF EDAC INC.,AND | SCALE: (IN C.A.D. 1:1)               | SHEET 1 OF       | 2  |
|                    | TORONTO, ONTARIO<br>CANADA SHALL NOT BE REPRODUCED, OR COPIED<br>OR USED AS THE BASIS FOR THE | DRAWING NUMBER: 629-5W5-                                               | -240-4N4                             | ISSUE            |    |
| YOUR CONNECTION TO | ECTION TO QUALITY & SERVICE                                                                   | MANUFACTURE OR SALE OF APPARATUS<br>WITHOUT WRITTEN PERMISSION.        | PART NUMBER: 629-5W5-                | -240-4N4         | 1  |