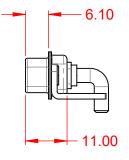

THIS IS A C.A.D. GENERATED DRAWING TOLERANCE UNLESS OTHERWISE SPECIFIED DO NOT MAKE MANUAL REVISIONS TO MASTER. .X ±0.25

.XX ±0.13 .XXX ±0.05

| ISSUE NUMBER |  |
|--------------|--|
| ORIGINAL     |  |

(1)

## NOTES:

MATERIAL: HOUSING: SHELL: CONTACT:

THERMOPLASTIC POLYESTER, UL94V-0 STEEL, NICKEL PLATED COPPER ALLOY, GOLD FLASH PLATED

| POWER/CO-AX CONTACT RATING:    | 40A (CURRENT)  |
|--------------------------------|----------------|
| (IF PRESENT)                   |                |
| SIGNAL CONTACT CURRENT RATING: | 5A PER CONTACT |
| SIGNAL CONTACT RESISTANCE:     | 10mΩ MAX.      |
|                                |                |
|                                | 5000110 .      |

**INSULATOR RESISTANCE:** DIELECTRIC WITHSTANDING VOLTAGE:

**OPERATING TEMPERATURE:** 

5000MΩ min.

1000V AC rms

-55°C ~ 125°C

|                    | COMBINATION D-SUB                                                                             |                                                                        | SW REFERENCE NO.: 629 COMBO ASSEMBLY |                  |    |
|--------------------|-----------------------------------------------------------------------------------------------|------------------------------------------------------------------------|--------------------------------------|------------------|----|
|                    |                                                                                               |                                                                        | DRAWN: C.B                           | DATE: JAN. 01/20 | 19 |
|                    |                                                                                               |                                                                        | CHECKED:                             | DATE:            |    |
|                    | EDAC INC                                                                                      | THESE DRAWINGS AND SPECIFICATIONS<br>ARE THE PROPERTY OF EDAC INC.,AND | SCALE: (IN C.A.D. 1:1)               | SHEET 1 OF       | 2  |
|                    | TORONTO, ONTARIO<br>CANADA SHALL NOT BE REPRODUCED, OR COPIED<br>OR USED AS THE BASIS FOR THE | DRAWING NUMBER: 629-5W5-                                               | -240-4N4                             | ISSUE            |    |
| YOUR CONNECTION TO | ECTION TO QUALITY & SERVICE                                                                   | MANUFACTURE OR SALE OF APPARATUS<br>WITHOUT WRITTEN PERMISSION.        | PART NUMBER: 629-5W5-                | -240-4N4         | 1  |