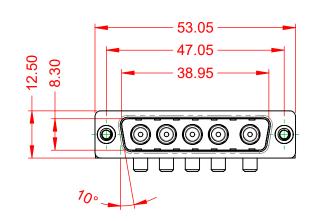

THIS IS A C.A.D. GENERATED DRAWING TOLERANCE UNLESS OTHERWISE SPECIFIED DO NOT MAKE MANUAL REVISIONS TO MASTER. .X ±0.25

.XX ±0.13 .XXX ±0.05

| ISSUE NUMBER |  |
|--------------|--|
| ORIGINAL     |  |

(1)

## NOTES:

MATERIAL: HOUSING: SHELL: CONTACT:

THERMOPLASTIC POLYESTER, UL94V-0 STEEL, NICKEL PLATED COPPER ALLOY, GOLD FLASH PLATED

| POWER/CO-AX CONTACT RATING:    | 40A (CURRENT)  |
|--------------------------------|----------------|
| (IF PRESENT)                   |                |
| SIGNAL CONTACT CURRENT RATING: | 5A PER CONTACT |
| SIGNAL CONTACT RESISTANCE:     | 10mΩ MAX.      |
|                                |                |
|                                | 5000110 .      |

**INSULATOR RESISTANCE:** DIELECTRIC WITHSTANDING VOLTAGE:

**OPERATING TEMPERATURE:** 

5000MΩ min.

1000V AC rms

-55°C ~ 125°C

|                    | COMBINATION D-SUB                                                                             |                                                                        | SW REFERENCE NO.: 629 COMBO ASSEMBLY |                  |    |
|--------------------|-----------------------------------------------------------------------------------------------|------------------------------------------------------------------------|--------------------------------------|------------------|----|
|                    |                                                                                               |                                                                        | DRAWN: C.B                           | DATE: JAN. 01/20 | 19 |
|                    |                                                                                               |                                                                        | CHECKED:                             | DATE:            |    |
|                    | EDAC INC                                                                                      | THESE DRAWINGS AND SPECIFICATIONS<br>ARE THE PROPERTY OF EDAC INC.,AND | SCALE: (IN C.A.D. 1:1)               | SHEET 1 OF       | 2  |
|                    | TORONTO, ONTARIO<br>CANADA SHALL NOT BE REPRODUCED, OR COPIED<br>OR USED AS THE BASIS FOR THE | DRAWING NUMBER: 629-5W5-                                               | -240-4N4                             | ISSUE            |    |
| YOUR CONNECTION TO | ECTION TO QUALITY & SERVICE                                                                   | MANUFACTURE OR SALE OF APPARATUS<br>WITHOUT WRITTEN PERMISSION.        | PART NUMBER: 629-5W5-                | -240-4N4         | 1  |