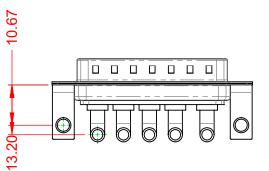

**INSULATOR RESISTANCE:** DIELECTRIC WITHSTANDING VOLTAGE:

**OPERATING TEMPERATURE:** 

5000MΩ min.

1000V AC rms

-55°C ~ 125°C

|                    | COMBINATION D-SUB                                                                             |                                                                        | SW REFERENCE NO.: 629 COMBO ASSEMBLY |                  |    |
|--------------------|-----------------------------------------------------------------------------------------------|------------------------------------------------------------------------|--------------------------------------|------------------|----|
|                    |                                                                                               |                                                                        | DRAWN: C.B                           | DATE: JAN. 01/20 | 19 |
|                    |                                                                                               |                                                                        | CHECKED:                             | DATE:            |    |
|                    | EDAC INC                                                                                      | THESE DRAWINGS AND SPECIFICATIONS<br>ARE THE PROPERTY OF EDAC INC.,AND | SCALE: (IN C.A.D. 1:1)               | SHEET 1 OF       | 2  |
|                    | TORONTO, ONTARIO<br>CANADA SHALL NOT BE REPRODUCED, OR COPIED<br>OR USED AS THE BASIS FOR THE | DRAWING NUMBER: 629-5W5-                                               | -240-4N4                             | ISSUE            |    |
| YOUR CONNECTION TO | ECTION TO QUALITY & SERVICE                                                                   | MANUFACTURE OR SALE OF APPARATUS<br>WITHOUT WRITTEN PERMISSION.        | PART NUMBER: 629-5W5-                | -240-4N4         | 1  |