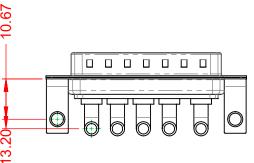

THIS IS A C.A.D. GENERATED DRAWING TOLERANCE UNLESS OTHERWISE SPECIFIED DO NOT MAKE MANUAL REVISIONS TO MASTER. .X ±0.25

.XX ±0.13 .XXX ±0.05

| ISSUE NUMBER |  |
|--------------|--|
| ORIGINAL     |  |

(1)

## NOTES:

MATERIAL: HOUSING: SHELL: CONTACT:

THERMOPLASTIC POLYESTER, UL94V-0 STEEL, NICKEL PLATED COPPER ALLOY, GOLD FLASH PLATED

| POWER/CO-AX CONTACT RATING:    | 40A (CURRENT)  |
|--------------------------------|----------------|
| (IF PRESENT)                   |                |
| SIGNAL CONTACT CURRENT RATING: | 5A PER CONTACT |
| SIGNAL CONTACT RESISTANCE:     | 10mΩ MAX.      |
|                                |                |
|                                | 5000110 .      |

**INSULATOR RESISTANCE:** DIELECTRIC WITHSTANDING VOLTAGE:

**OPERATING TEMPERATURE:** 

5000MΩ min.

1000V AC rms

-55°C ~ 125°C

|                    | COMBINATION D-SUB                                                                             |                                                                        | SW REFERENCE NO.: 629 COMBO ASSEMBLY |                  |    |
|--------------------|-----------------------------------------------------------------------------------------------|------------------------------------------------------------------------|--------------------------------------|------------------|----|
|                    |                                                                                               |                                                                        | DRAWN: C.B                           | DATE: JAN. 01/20 | 19 |
|                    |                                                                                               |                                                                        | CHECKED:                             | DATE:            |    |
|                    | EDAC INC                                                                                      | THESE DRAWINGS AND SPECIFICATIONS<br>ARE THE PROPERTY OF EDAC INC.,AND | SCALE: (IN C.A.D. 1:1)               | SHEET 1 OF       | 2  |
|                    | TORONTO, ONTARIO<br>CANADA SHALL NOT BE REPRODUCED, OR COPIED<br>OR USED AS THE BASIS FOR THE | DRAWING NUMBER: 629-5W5-                                               | -240-4N4                             | ISSUE            |    |
| YOUR CONNECTION TO | ECTION TO QUALITY & SERVICE                                                                   | MANUFACTURE OR SALE OF APPARATUS<br>WITHOUT WRITTEN PERMISSION.        | PART NUMBER: 629-5W5-                | -240-4N4         | 1  |