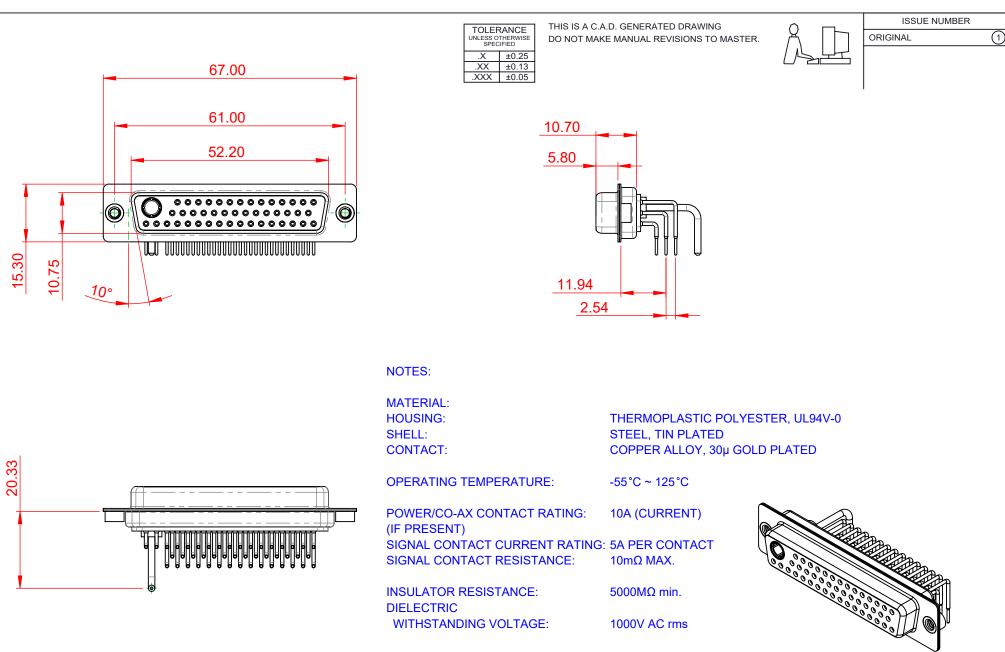

|  | COMBINATION D-SUB                    |                                                                                                                                       | SW REFERENCE NO.: 630 COMBO ASSEMBLY |                  |       |
|--|--------------------------------------|---------------------------------------------------------------------------------------------------------------------------------------|--------------------------------------|------------------|-------|
|  |                                      |                                                                                                                                       | DRAWN: C.B                           | DATE: JAN. 01/20 | 19    |
|  |                                      |                                                                                                                                       | CHECKED:                             | DATE:            |       |
|  | EDAC INC                             | THESE DRAWINGS AND SPECIFICATIONS<br>ARE THE PROPERTY OF EDAC INC.,AND                                                                | SCALE: (IN C.A.D. 1:1)               | SHEET 1 OF       | 2     |
|  | TORONTO, ONTARIO<br>CANADA           | SHALL NOT BE REPRODUCED, OR COPIED<br>OR USED AS THE BASIS FOR THE<br>MANUFACTURE OR SALE OF APPARATUS<br>WITHOUT WRITTEN PERMISSION. | DRAWING NUMBER: 630-47W1650-1T2      |                  | ISSUE |
|  | YOUR CONNECTION TO QUALITY & SERVICE |                                                                                                                                       | PART NUMBER: 630-47W                 | 1650-1T2         | 1     |