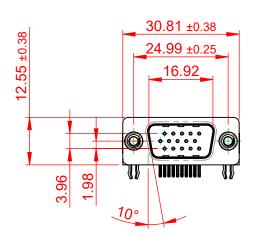

## NOTES:

MATERIAL:

HOUSING: THERMOPLASTIC POLYESTER, UL94V-0

SHELL: STEEL, NICKEL PLATED

CONTACT: COPPER ALLOY, 30µ GOLD PLATING

OPERATING TEMPERATURE: -55°C TO +125°C

CURRENT RATING: 3A PER CONTACT

CONTACT RESISTANCE:  $25m\Omega$  MAX. INSULATOR RESISTANCE:  $5000M\Omega$  min.

**DIELECTRIC** 

WITHSTANDING VOLTAGE: 1000V AC rms

| 633 SERIES D-SUB CONNECTOR                                            |                                                                                                                                                                                                 | SW REFERENCE NO.: 633 ASSEMBLY  |                    |       |
|-----------------------------------------------------------------------|-------------------------------------------------------------------------------------------------------------------------------------------------------------------------------------------------|---------------------------------|--------------------|-------|
|                                                                       |                                                                                                                                                                                                 | DRAWN: C.B                      | DATE: AUG. 01/2018 |       |
|                                                                       |                                                                                                                                                                                                 | CHECKED:                        | DATE:              |       |
| EDAC INC TORONTO, ONTARIO CANADA YOUR CONNECTION TO QUALITY & SERVICE | THESE DRAWINGS AND SPECIFICATIONS ARE THE PROPERTY OF EDAC INC.,AND SHALL NOT BE REPRODUCED,OR COPIED OR USED AS THE BASIS FOR THE MANUFACTURE OR SALE OF APPARATUS WITHOUT WRITTEN PERMISSION. | SCALE: (IN C.A.D. 1:1)          | SHEET 1 OF         | 1     |
|                                                                       |                                                                                                                                                                                                 | DRAWING NUMBER: 633-015-663-542 |                    | ISSUE |
|                                                                       |                                                                                                                                                                                                 | PART NUMBER: 633-015-           | 663-542            | 1     |