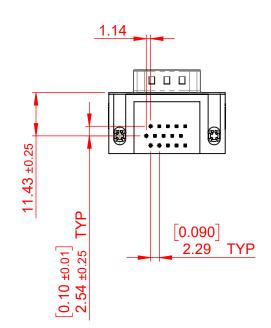

## NOTES:

MATERIAL:

HOUSING: THERMOPLASTIC POLYESTER, UL94V-0

SHELL: STEEL, NICKEL PLATED

CONTACT: COPPER ALLOY, 30µ GOLD PLATING

OPERATING TEMPERATURE: -55°C TO +125°C

CURRENT RATING: 3A PER CONTACT

CONTACT RESISTANCE:  $25m\Omega$  MAX. INSULATOR RESISTANCE:  $5000M\Omega$  min.

**DIELECTRIC** 

WITHSTANDING VOLTAGE: 1000V AC rms

| 633 SERIES D-SUB CONNECTOR                                            |                                                                                                                                                                                                 | SW REFERENCE NO.: 633 ASSEMBLY  |                    |       |
|-----------------------------------------------------------------------|-------------------------------------------------------------------------------------------------------------------------------------------------------------------------------------------------|---------------------------------|--------------------|-------|
|                                                                       |                                                                                                                                                                                                 | DRAWN: C.B                      | DATE: AUG. 01/2018 |       |
|                                                                       |                                                                                                                                                                                                 | CHECKED:                        | DATE:              |       |
| EDAC INC TORONTO, ONTARIO CANADA YOUR CONNECTION TO QUALITY & SERVICE | THESE DRAWINGS AND SPECIFICATIONS ARE THE PROPERTY OF EDAC INC.,AND SHALL NOT BE REPRODUCED,OR COPIED OR USED AS THE BASIS FOR THE MANUFACTURE OR SALE OF APPARATUS WITHOUT WRITTEN PERMISSION. | SCALE: (IN C.A.D. 1:1)          | SHEET 1 OF         | 1     |
|                                                                       |                                                                                                                                                                                                 | DRAWING NUMBER: 633-015-663-542 |                    | ISSUE |
|                                                                       |                                                                                                                                                                                                 | PART NUMBER: 633-015-           | 663-542            | 1     |