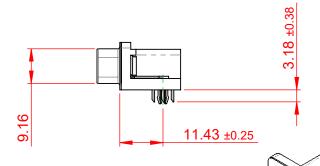

## NOTES:

MATERIAL:

HOUSING: THERMOPLASTIC POLYESTER, UL94V-0

SHELL: STEEL, NICKEL PLATED

CONTACT: COPPER ALLOY, 30µ GOLD PLATING

OPERATING TEMPERATURE: -55°C TO +125°C

CURRENT RATING: 3A PER CONTACT

CONTACT RESISTANCE:  $25m\Omega$  MAX. INSULATOR RESISTANCE:  $5000M\Omega$  min.

**DIELECTRIC** 

WITHSTANDING VOLTAGE: 1000V AC rms

| 633 SERIES D-SUB CONNECTOR                                            |                                                                                                                                                                                                 | SW REFERENCE NO.: 633 ASSEMBLY  |                    |       |
|-----------------------------------------------------------------------|-------------------------------------------------------------------------------------------------------------------------------------------------------------------------------------------------|---------------------------------|--------------------|-------|
|                                                                       |                                                                                                                                                                                                 | DRAWN: C.B                      | DATE: AUG. 01/2018 |       |
|                                                                       |                                                                                                                                                                                                 | CHECKED:                        | DATE:              |       |
| EDAC INC TORONTO, ONTARIO CANADA YOUR CONNECTION TO QUALITY & SERVICE | THESE DRAWINGS AND SPECIFICATIONS ARE THE PROPERTY OF EDAC INC.,AND SHALL NOT BE REPRODUCED,OR COPIED OR USED AS THE BASIS FOR THE MANUFACTURE OR SALE OF APPARATUS WITHOUT WRITTEN PERMISSION. | SCALE: (IN C.A.D. 1:1)          | SHEET 1 OF         | 1     |
|                                                                       |                                                                                                                                                                                                 | DRAWING NUMBER: 633-015-663-542 |                    | ISSUE |
|                                                                       |                                                                                                                                                                                                 | PART NUMBER: 633-015-           | 663-542            | 1     |