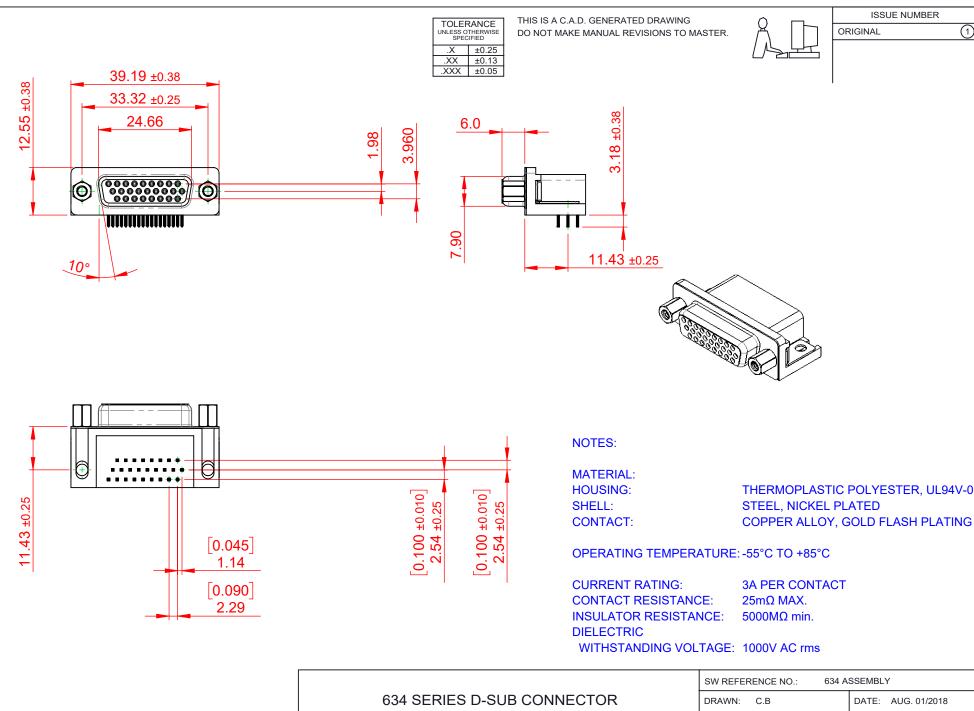

THIS SERIES FULLY CONFORMS TO THE EUROPEAN UNION DIRECTIVES 2011/65/EU FOR RoHS COMPLIANCY. YOUR CONNECTION TO QUALITY & SERVICE

EDAC INC TORONTO, ONTARIO CANADA

THESE DRAWINGS AND SPECIFICATIONS ARE THE PROPERTY OF EDAC INC..AND SHALL NOT BE REPRODUCED, OR COPIED OR USED AS THE BASIS FOR THE MANUFACTURE OR SALE OF APPARATUS WITHOUT WRITTEN PERMISSION.

| ١ |                                |                    |
|---|--------------------------------|--------------------|
|   | SCALE: (IN C.A.D. 1:1)         | SHEET 1 OF 1       |
|   | CHECKED:                       | DATE:              |
|   | DRAWN: C.B                     | DATE: AUG. 01/2018 |
|   | SW REFERENCE NO.: 634 ASSEMBLY |                    |

**ISSUE** DRAWING NUMBER: 634-026-263-013 PART NUMBER: 634-026-263-013