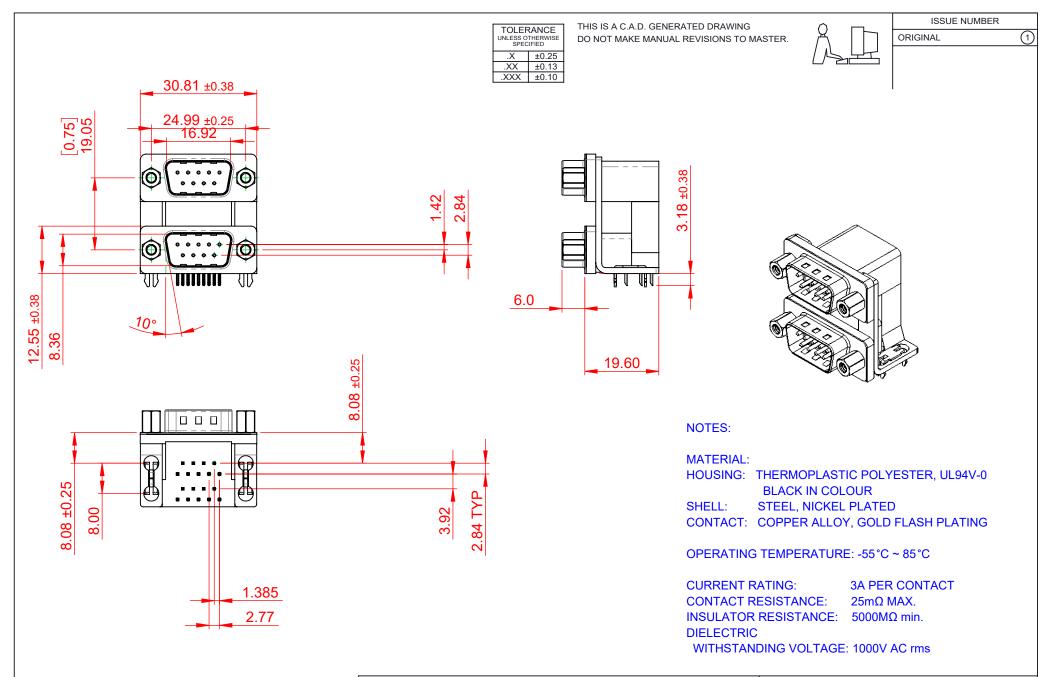

|                  | 661 SERIES D-SUB CONNECTOR           |                                                                                                                                       | SW REFERENCE NO.: 661 ASSEMBLY  |                  |       |
|------------------|--------------------------------------|---------------------------------------------------------------------------------------------------------------------------------------|---------------------------------|------------------|-------|
|                  |                                      |                                                                                                                                       | DRAWN: C.B                      | DATE: AUG. 01/20 | )18   |
|                  |                                      |                                                                                                                                       |                                 | DATE:            |       |
| 0                | EDAC INC                             | THESE DRAWINGS AND SPECIFICATIONS<br>ARE THE PROPERTY OF EDAC INCAND                                                                  | SCALE: 1:1                      | SHEET 1 OF       | 1     |
| ES<br>CY.<br>YOL | TORONTO, ONTARIO<br>CANADA           | SHALL NOT BE REPRODUCED, OR COPIED<br>OR USED AS THE BASIS FOR THE<br>MANUFACTURE OR SALE OF APPARATUS<br>WITHOUT WRITTEN PERMISSION. | DRAWING NUMBER: 661-009-264-036 |                  | ISSUE |
|                  | YOUR CONNECTION TO QUALITY & SERVICE |                                                                                                                                       | PART NUMBER: 661-009-           | 264-036          | 1     |