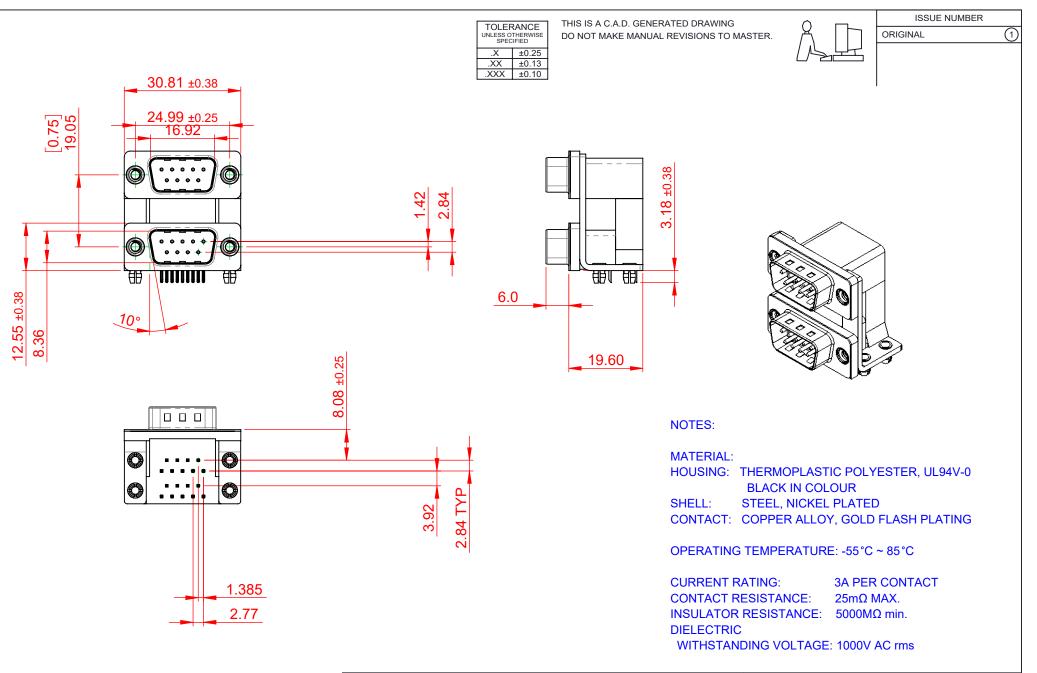

|   |                                      |                                                                                                                                       | SW REFERENCE NO.: 661 ASSEMBLY  |                  |       |
|---|--------------------------------------|---------------------------------------------------------------------------------------------------------------------------------------|---------------------------------|------------------|-------|
|   | 661 SERIES D-SUB C                   | ONNECTOR                                                                                                                              | DRAWN: C.B                      | DATE: AUG. 01/20 | 018   |
|   |                                      |                                                                                                                                       | CHECKED:                        | DATE:            |       |
|   | EDAC INC                             | THESE DRAWINGS AND SPECIFICATIONS<br>ARE THE PROPERTY OF EDAC INC.,AND                                                                | SCALE: 1:1                      | SHEET 1 OF       | 1     |
| 5 | YOUR CONNECTION TO QUALITY & SERVICE | SHALL NOT BE REPRODUCED, OR COPIED<br>OR USED AS THE BASIS FOR THE<br>MANUFACTURE OR SALE OF APPARATUS<br>WITHOUT WRITTEN PERMISSION. | DRAWING NUMBER: 661-009-264-045 |                  | ISSUE |
|   |                                      |                                                                                                                                       | PART NUMBER: 661-009            | 9-264-045        | 1     |

THIS SERIES FULLY CONFORMS TO THE EUROPEAN UNION DIRECTIVES 2011/65/EU FOR R₀HS COMPLIANCY.