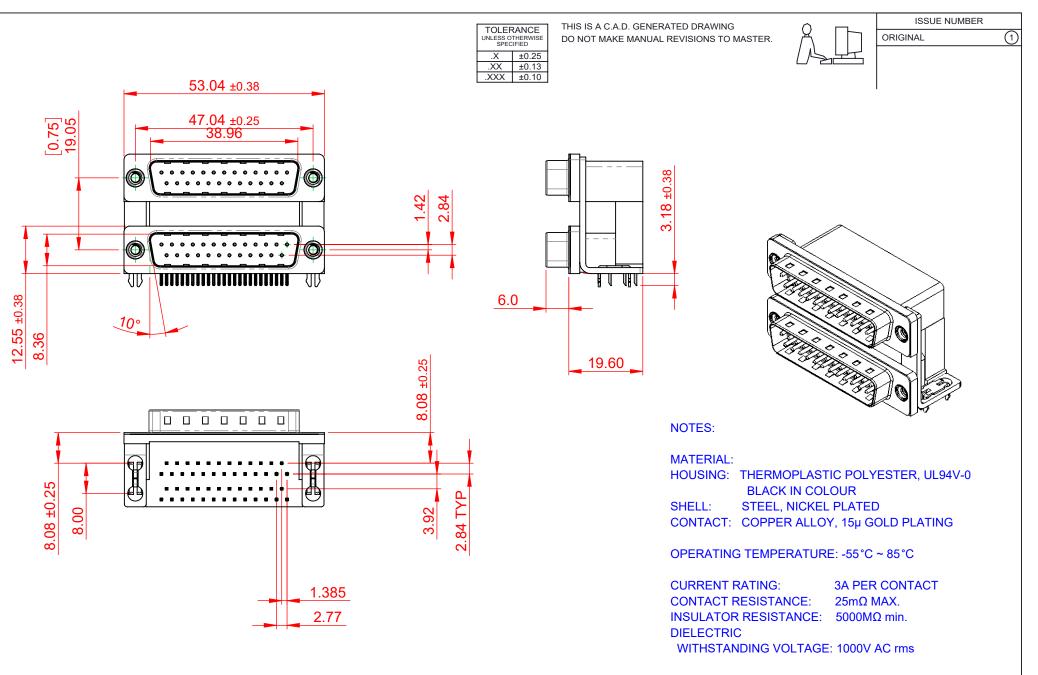

|                                                                                                   | 661 SERIES D-SUB CONNECTOR                                                     |                                                                                                                                                                                                                | SW REFERENCE NO.: 661 ASSEMBLY  |                  |       |
|---------------------------------------------------------------------------------------------------|--------------------------------------------------------------------------------|----------------------------------------------------------------------------------------------------------------------------------------------------------------------------------------------------------------|---------------------------------|------------------|-------|
|                                                                                                   |                                                                                |                                                                                                                                                                                                                | DRAWN: C.B                      | DATE: AUG. 01/20 | 018   |
|                                                                                                   |                                                                                |                                                                                                                                                                                                                | CHECKED:                        | DATE:            |       |
| THIS SERIES FULLY CONFORMS TO<br>THE EUROPEAN UNION DIRECTIVES<br>2011/65/EU FOR RoHS COMPLIANCY. | EDAC INC<br>TORONTO, ONTARIO<br>CANADA<br>YOUR CONNECTION TO QUALITY & SERVICE | THESE DRAWINGS AND SPECIFICATIONS<br>ARE THE PROPERTY OF EDAC INC.,AND<br>SHALL NOT BE REPRODUCED,OR COPIED<br>OR USED AS THE BASIS FOR THE<br>MANUFACTURE OR SALE OF APPARATUS<br>WITHOUT WRITTEN PERMISSION. | SCALE: 1:1                      | SHEET 1 OF       | 1     |
|                                                                                                   |                                                                                |                                                                                                                                                                                                                | DRAWING NUMBER: 661-025-364-035 |                  | ISSUE |
|                                                                                                   |                                                                                |                                                                                                                                                                                                                | PART NUMBER: 661-025-364-035    |                  | 1     |