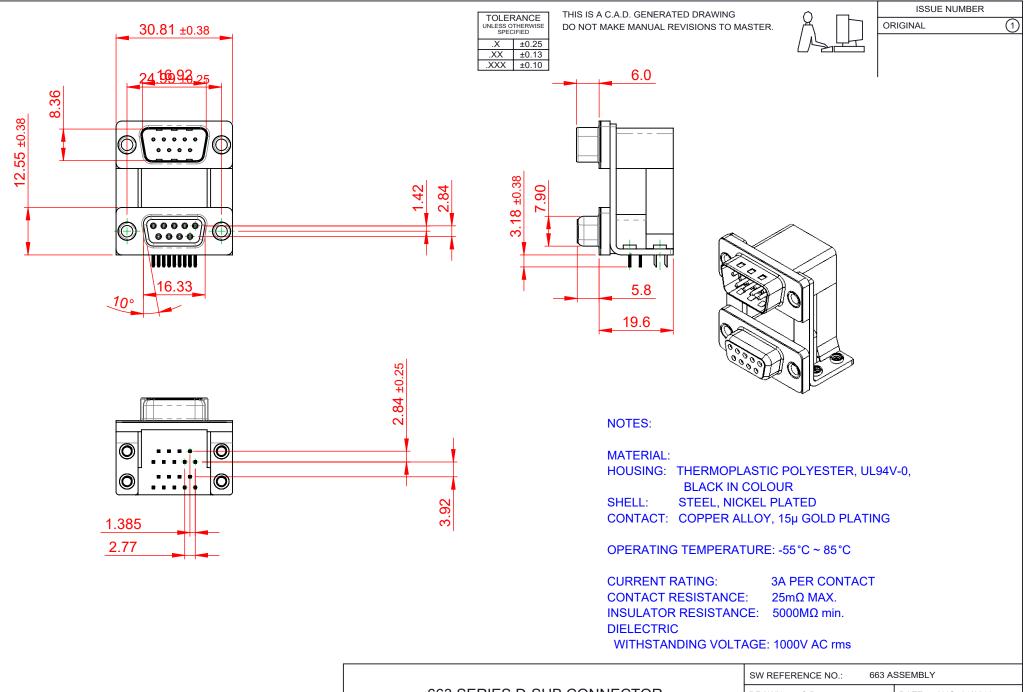

ũ COMPLIANT

|                                      | 663 SERIES D-SUB CONNECTOR             |                                                                                                                                             | DRAWN: C.B              | DATE: AUG. 01/2 | 018   |
|--------------------------------------|----------------------------------------|---------------------------------------------------------------------------------------------------------------------------------------------|-------------------------|-----------------|-------|
|                                      |                                        |                                                                                                                                             | CHECKED:                | DATE:           |       |
|                                      | EDAC INC<br>TORONTO, ONTARIO<br>CANADA | THESE DRAWINGS AND SPECIFICATIONS<br>ARE THE PROPERTY OF EDAC INC.,AND<br>SHALL NOT BE REPRODUCED,OR COPIED<br>OR USED AS THE BASIS FOR THE | SCALE: (IN C.A.D. 1:1)  | SHEET 1 OF      | 1     |
|                                      |                                        |                                                                                                                                             | DRAWING NUMBER: 663-009 | -364-050        | ISSUE |
| YOUR CONNECTION TO QUALITY & SERVICE |                                        | MANUFACTURE OR SALE OF APPARATUS<br>WITHOUT WRITTEN PERMISSION.                                                                             | PART NUMBER: 663-009    | -364-050        | 1     |