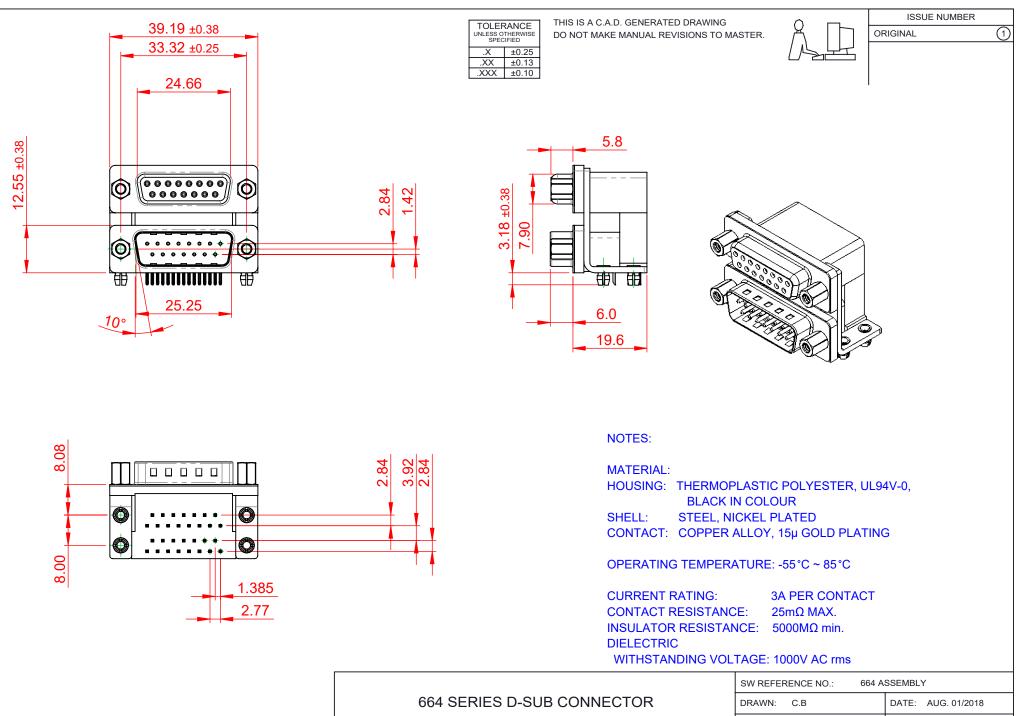

COMPLIANT

THIS SERIES FULLY CONFORMS TO THE EUROPEAN UNION DIRECTIVES 2011/65/EU FOR RoHS COMPLIANCY.

|                                      |                      |                                                                                                                                             | CHECKED:          |           | DATE:   |
|--------------------------------------|----------------------|---------------------------------------------------------------------------------------------------------------------------------------------|-------------------|-----------|---------|
|                                      | EDAC INC             | THESE DRAWINGS AND SPECIFICATIONS<br>ARE THE PROPERTY OF EDAC INC.,AND<br>SHALL NOT BE REPRODUCED,OR COPIED<br>OR USED AS THE BASIS FOR THE | SCALE: (IN C.A.D. | 1:1)      | SHEET   |
|                                      | TO, ONTARIO<br>ANADA |                                                                                                                                             | DRAWING NUMBER:   | 664-015-3 | 364-043 |
| YOUR CONNECTION TO QUALITY & SERVICE |                      | MANUFACTURE OR SALE OF APPARATUS<br>WITHOUT WRITTEN PERMISSION.                                                                             | PART NUMBER:      | 664-015-3 | 364-043 |