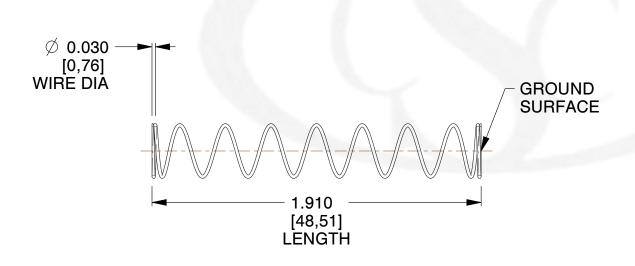

## **NOTES:**

1. Material : Stainless Steel

2. Finish: Glod Irridite

3. Ends: Closed and Ground

4. Total Coils: 10.000

5. Sugg. Max. Deflection: 1.900 (in)6. Sugg. Max. Load: 2.300 (lbs)

7. All Drawing Dimensions are in Inches [mm]

1.143

SCALE

11772

COMPRESSION SPRINGS

COMPONENT

UNIT
INCH [mm]
SHEET
1 of 1

**SPRINGS**