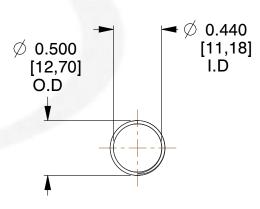

## **NOTES:**

1. Material : Stainless Steel

2. Finish: Glod Irridite

3. Ends: Closed and Ground

4. Total Coils: 10.000

5. Sugg. Max. Deflection: 1.900 (in)6. Sugg. Max. Load: 2.300 (lbs)

7. All Drawing Dimensions are in Inches [mm]

1.143

SCALE

11772

COMPRESSION SPRINGS

COMPONENT

UNIT
INCH [mm]
SHEET
1 of 1

**SPRINGS**